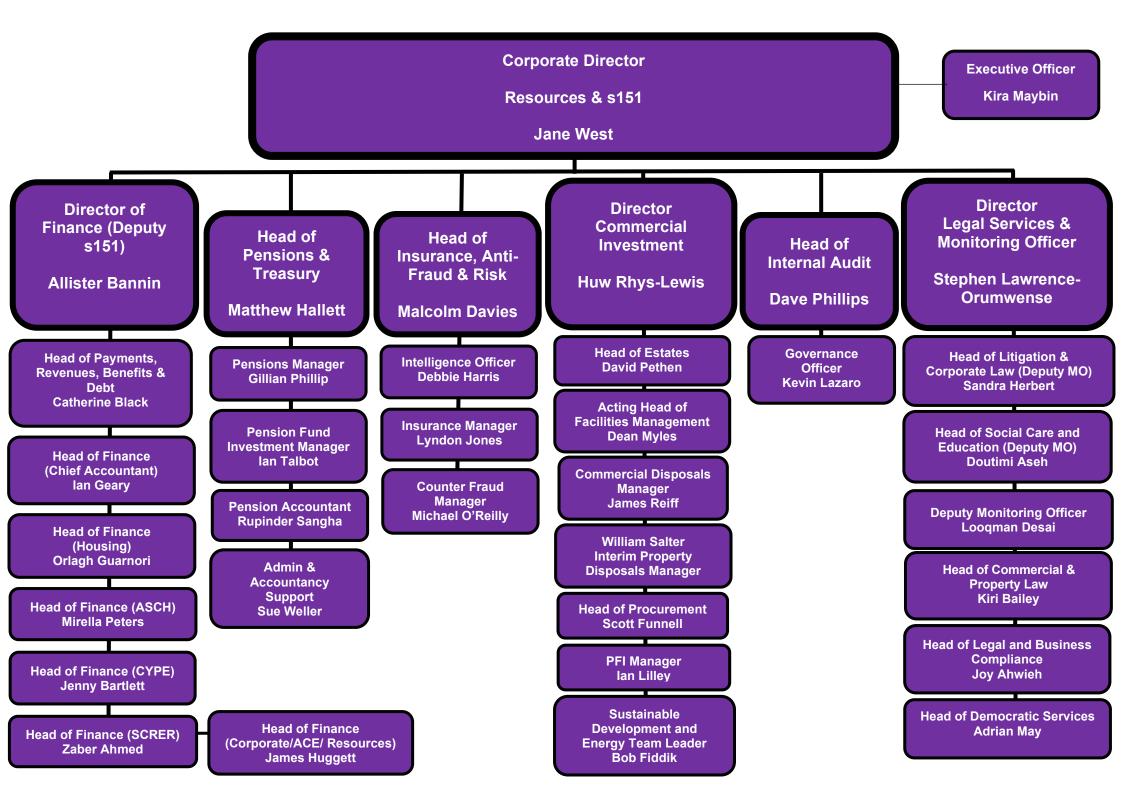

incipal Social Worker

Jo George

**Head of Education Services** 

Miriam Sechere (Acting)

**Head of Child Protection and Review** 

**Dawn West** 

Head of Access Support & Intervention

Vicki Wiltshire

Head of Social Work with Families

Mohammed Taha

Head of Social Work with Children in Care and Care Experienced Young People

**Deborra John** 

Head of Specialist Services

Leana Ebanks

Head of Access to Education

Sarah Bailey

Head of Early Years, School Place Planning & Admissions

**Denise Bushay** 

Head of 0-25 Special Educational Needs Service

**Kathy Roberts** 

Head of Performance and Business Intelligence

Simon Townend

Head of Integrated Commissioning & Improvement CYPE

**Shelley Prince** 

Strategic Lead for Asylum Seekers and Displaced People

**Debby MacCormack**