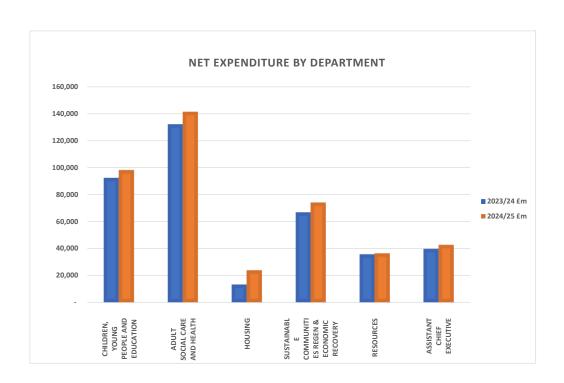

# **DEPARTMENTAL NET EXPENDITURE**

| DESCRIPTION                                                                                                                                 | ORIGINAL<br>BUDGET<br>2023/24<br>(A)<br>£000's | Other<br>(C)<br>£000's | ORIGINAL<br>BUDGET<br>2024/25<br>(D)<br>£000's | %<br>CHANGE<br>(E) |
|---------------------------------------------------------------------------------------------------------------------------------------------|------------------------------------------------|------------------------|------------------------------------------------|--------------------|
| SERVICE BUDGETS CHILDREN, YOUNG PEOPLE AND EDUCATION ADULT SOCIAL CARE AND HEALTH HOUSING SUSTAINABLE COMMUNITIES REGEN & ECONOMIC RECOVERY | 92,338                                         | 5,854                  | 98,192                                         | 6                  |
|                                                                                                                                             | 132,153                                        | 9,267                  | 141,421                                        | 7                  |
|                                                                                                                                             | 13,225                                         | 10,568                 | 23,792                                         | 80                 |
|                                                                                                                                             | 66,794                                         | 7,318                  | 74,112                                         | 11                 |
| RESOURCES                                                                                                                                   | 35,638                                         | 708                    | 36,346                                         | 2                  |
| ASSISTANT CHIEF EXECUTIVE                                                                                                                   | 39,624                                         | 3,031                  | 42,655                                         | 8                  |
| NET COST OF SERVICES                                                                                                                        | 379,772                                        | 36,746                 | 416,518                                        | 10                 |