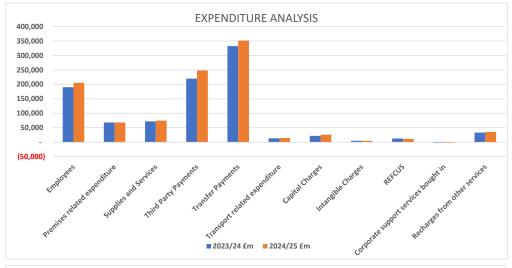

|                                                | ORIGINAL  |          | ORIGINAL  |        |
|------------------------------------------------|-----------|----------|-----------|--------|
|                                                |           |          |           |        |
|                                                | BUDGET    |          | BUDGET    | %      |
| DESCRIPTION                                    | 2023/24   | Other    | 2024/25   | CHANGE |
|                                                | (A)       | (C)      | (D)       | (E)    |
|                                                | £000's    | £000's   | £000's    |        |
| EXPENDITURE                                    |           |          |           |        |
| Employees                                      | 190,072   | 15,296   | 205,368   | 8      |
| Premises related expenditure                   | 68,128    | 2        | 68,130    | 0      |
| Supplies and Services                          | 71,863    | 2,629    | 74,492    | 4      |
| Third Party Payments                           | 219,708   | 28,251   | 247,959   | 13     |
| Transfer Payments                              | 332,018   | 19,392   | 351,410   | 6      |
| Transport related expenditure                  | 13,313    | 1,102    | 14,415    | 8      |
| Capital Charges                                | 21,974    | 4,192    | 26,166    | 19     |
| Intangible Charges                             | 5,165     | (75)     | 5,090     | (1)    |
| REFCUS                                         | 13,085    | (1,536)  | 11,549    | (12)   |
| Corporate support services bought in           | (2,399)   | -        | (2,399)   | -      |
| Recharges from other services                  | 33,406    | 2,196    | 35,602    | 7      |
| TOTAL EXPENDITURE                              | 966,333   | 71,449   | 1,037,782 | 7      |
| INCOME                                         |           |          |           |        |
| Government Grants                              | (404,526) | (27,704) | (432,230) | 7      |
| Other Grants, reimbursements and contributions | (28,960)  | (6,231)  | (35,191)  | 22     |
| Customer and Client Receipts                   | (104,911) | (8,553)  | (113,464) | 8      |
| Interest Receivable                            | (28)      | -        | (28)      | -      |
| Recharges to other services                    | (48,136)  | 7,785    | (40,351)  | (16)   |
| TOTAL INCOME                                   | (586,561) | (34,703) | (621,264) | 6      |
|                                                |           |          |           |        |
| NET EXPENDITURE                                | 379,772   | 36,746   | 416,518   | 10     |

## LYSIS OF INCOME AND EXPENDITURE

|                                                | ORIGINAL  |          | ORIGINAL  |        |
|------------------------------------------------|-----------|----------|-----------|--------|
|                                                | BUDGET    |          | BUDGET    | %      |
| DESCRIPTION                                    | 2023/24   | Other    | 2024/25   | CHANGE |
|                                                | (A)       | (C)      | (D)       | (E)    |
|                                                | £000's    | £000's   | £000's    |        |
| EXPENDITURE                                    |           |          |           |        |
| Employees                                      | 190,072   | 15,296   | 205,368   | 8      |
| Premises related expenditure                   | 68,128    | 2        | 68,130    | 0      |
| Supplies and Services                          | 71,863    | 2,629    | 74,492    | 4      |
| Third Party Payments                           | 219,708   | 28,251   | 247,959   | 13     |
| Transfer Payments                              | 332,018   | 19,392   | 351,410   | 6      |
| Transport related expenditure                  | 13,313    | 1,102    | 14,415    | 8      |
| Capital Charges                                | 21,974    | 4,192    | 26,166    | 19     |
| Intangible Charges                             | 5,165     | (75)     | 5,090     | (1)    |
| REFCUS                                         | 13,085    | (1,536)  | 11,549    | (12)   |
| Corporate support services bought in           | (2,399)   | -        | (2,399)   | -      |
| Recharges from other services                  | 33,406    | 2,196    | 35,602    | 7      |
| TOTAL EXPENDITURE                              | 966,333   | 71,449   | 1,037,782 | 7      |
| INCOME                                         |           |          | -         |        |
| Government Grants                              | (404,526) | (27,704) | (432,230) | 7      |
| Other Grants, reimbursements and contributions | (28,960)  | (6,231)  |           | 22     |
| Customer and Client Receipts                   | (104,911) | (8,553)  |           | 8      |
| Interest Receivable                            | (28)      | (-,/     | (28)      | _      |
| Recharges to other services                    | (48,136)  | 7,785    | (40,351)  | (16)   |
| TOTAL INCOME                                   | (586,561) | (34,703) | (621,264) | 6      |