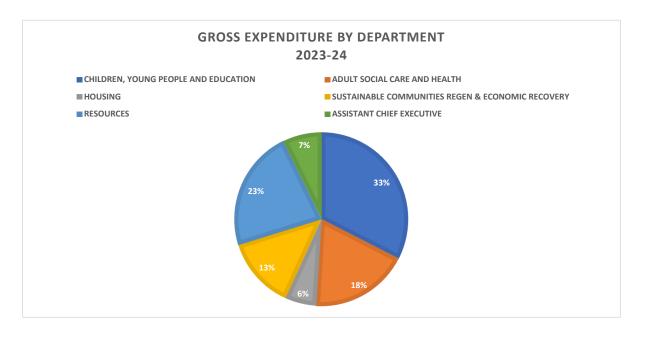

# **DEPARTMENTAL GROSS EXPENDITURE**

|                                                   | ORIGINAL<br>BUDGET |         | ORIGINAL<br>BUDGET | %      |
|---------------------------------------------------|--------------------|---------|--------------------|--------|
| DESCRIPTION                                       | 2023/24            | Other   | 2024/25            | CHANGE |
|                                                   | (A)                | (C)     |                    | (E)    |
|                                                   | £000's             | £000's  | £000's             |        |
| SERVICE BUDGETS                                   |                    |         |                    |        |
| CHILDREN, YOUNG PEOPLE AND EDUCATION              | 314,188            | 24,444  | 338,631            | 8      |
| ADULT SOCIAL CARE AND HEALTH                      | 178,273            | 31,374  | 209,647            | 18     |
| HOUSING                                           | 56,426             | 10,987  | 67,413             | 19     |
| SUSTAINABLE COMMUNITIES REGEN & ECONOMIC RECOVERY | 129,424            | 7,428   | 136,852            | 6      |
| RESOURCES                                         | 218,052            | (4,420) | 213,632            | (2)    |
| ASSISTANT CHIEF EXECUTIVE                         | 69,970             | 1,636   | 71,606             | 2      |
| GROSS DEPARTMENTAL COST OF SERVICE                | 966,333            | 71,449  | 1,037,782          | 7      |