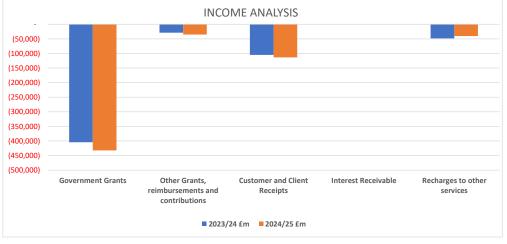

|                                                | ORIGINAL  |          | ORIGINAL  |        |
|------------------------------------------------|-----------|----------|-----------|--------|
|                                                |           |          |           |        |
|                                                | BUDGET    |          | BUDGET    | %      |
| DESCRIPTION                                    | 2023/24   | Other    | 2024/25   | CHANGE |
|                                                | (A)       | (C)      | (D)       | (E)    |
|                                                | £000's    | £000's   | £000's    |        |
| EXPENDITURE                                    |           |          |           |        |
| Employees                                      | 190,072   | 15,296   | 205,368   | 8      |
| Premises related expenditure                   | 68,128    | 2        | 68,130    | 0      |
| Supplies and Services                          | 71,863    | 2,629    | 74,492    | 4      |
| Third Party Payments                           | 219,708   | 28,251   | 247,959   | 13     |
| Transfer Payments                              | 332,018   | 19,392   | 351,410   | 6      |
| Transport related expenditure                  | 13,313    | 1,102    | 14,415    | 8      |
| Capital Charges                                | 21,974    | 4,192    | 26,166    | 19     |
| Intangible Charges                             | 5,165     | (75)     | 5,090     | (1)    |
| REFCUS                                         | 13,085    | (1,536)  | 11,549    | (12)   |
| Corporate support services bought in           | (2,399)   | -        | (2,399)   | -      |
| Recharges from other services                  | 33,406    | 2,196    | 35,602    | 7      |
| TOTAL EXPENDITURE                              | 966,333   | 71,449   | 1,037,782 | 7      |
| INCOME                                         |           |          |           |        |
| Government Grants                              | (404,526) | (27,704) | (432,230) | 7      |
| Other Grants, reimbursements and contributions | (28,960)  | (6,231)  | (35,191)  | 22     |
| Customer and Client Receipts                   | (104,911) | (8,553)  | (113,464) | 8      |
| Interest Receivable                            | (28)      | -        | (28)      | -      |
| Recharges to other services                    | (48,136)  | 7,785    | (40,351)  | (16)   |
| TOTAL INCOME                                   | (586,561) | (34,703) | (621,264) | 6      |
|                                                |           |          |           |        |
| NET EXPENDITURE                                | 379,772   | 36,746   | 416,518   | 10     |

## LYSIS OF INCOME AND EXPENDITURE

|                                                | ORIGINAL  |          | ORIGINAL  |        |
|------------------------------------------------|-----------|----------|-----------|--------|
|                                                | BUDGET    |          | BUDGET    | %      |
| DESCRIPTION                                    | 2023/24   | Other    | 2024/25   | CHANGE |
|                                                | (A)       | (C)      | (D)       | (E)    |
|                                                | £000's    | £000's   | £000's    |        |
| EXPENDITURE                                    |           |          |           |        |
| Employees                                      | 190,072   | 15,296   | 205,368   | 8      |
| Premises related expenditure                   | 68,128    | 2        | 68,130    | 0      |
| Supplies and Services                          | 71,863    | 2,629    | 74,492    | 4      |
| Third Party Payments                           | 219,708   | 28,251   | 247,959   | 13     |
| Transfer Payments                              | 332,018   | 19,392   | 351,410   | 6      |
| Transport related expenditure                  | 13,313    | 1,102    | 14,415    | 8      |
| Capital Charges                                | 21,974    | 4,192    | 26,166    | 19     |
| Intangible Charges                             | 5,165     | (75)     | 5,090     | (1)    |
| REFCUS                                         | 13,085    | (1,536)  | 11,549    | (12)   |
| Corporate support services bought in           | (2,399)   | -        | (2,399)   | -      |
| Recharges from other services                  | 33,406    | 2,196    | 35,602    | 7      |
| TOTAL EXPENDITURE                              | 966,333   | 71,449   | 1,037,782 | 7      |
| INCOME                                         |           |          | -         |        |
| Government Grants                              | (404,526) | (27,704) | (432,230) | 7      |
| Other Grants, reimbursements and contributions | (28,960)  | (6,231)  |           | 22     |
| Customer and Client Receipts                   | (104,911) | (8,553)  |           | 8      |
| Interest Receivable                            | (28)      | (-,/     | (28)      | _      |
| Recharges to other services                    | (48,136)  | 7,785    | (40,351)  | (16)   |
| TOTAL INCOME                                   | (586,561) | (34,703) | (621,264) | 6      |