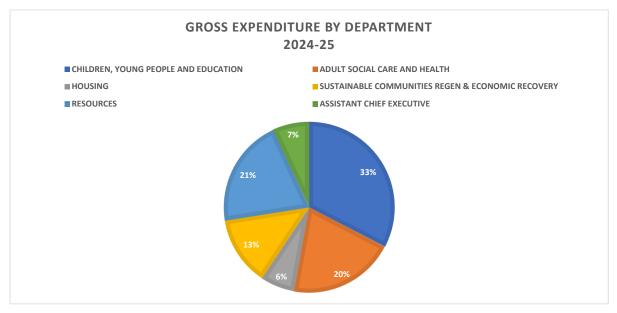

# **DEPARTMENTAL GROSS EXPENDITURE**

|                                                   | ORIGINAL<br>BUDGET |         | ORIGINAL<br>BUDGET | %      |
|---------------------------------------------------|--------------------|---------|--------------------|--------|
| DESCRIPTION                                       | 2023/24            | Other   | 2024/25            | CHANGE |
|                                                   | (A)                | (C)     |                    | (E)    |
|                                                   | £000's             | £000's  | £000's             |        |
| SERVICE BUDGETS                                   |                    |         |                    |        |
| CHILDREN, YOUNG PEOPLE AND EDUCATION              | 314,188            | 24,444  | 338,631            | 8      |
| ADULT SOCIAL CARE AND HEALTH                      | 178,273            | 31,374  | 209,647            | 18     |
| HOUSING                                           | 56,426             | 10,987  | 67,413             | 19     |
| SUSTAINABLE COMMUNITIES REGEN & ECONOMIC RECOVERY | 129,424            | 7,428   | 136,852            | 6      |
| RESOURCES                                         | 218,052            | (4,420) | 213,632            | (2)    |
| ASSISTANT CHIEF EXECUTIVE                         | 69,970             | 1,636   | 71,606             | 2      |
| GROSS DEPARTMENTAL COST OF SERVICE                | 966,333            | 71,449  | 1,037,782          | 7      |