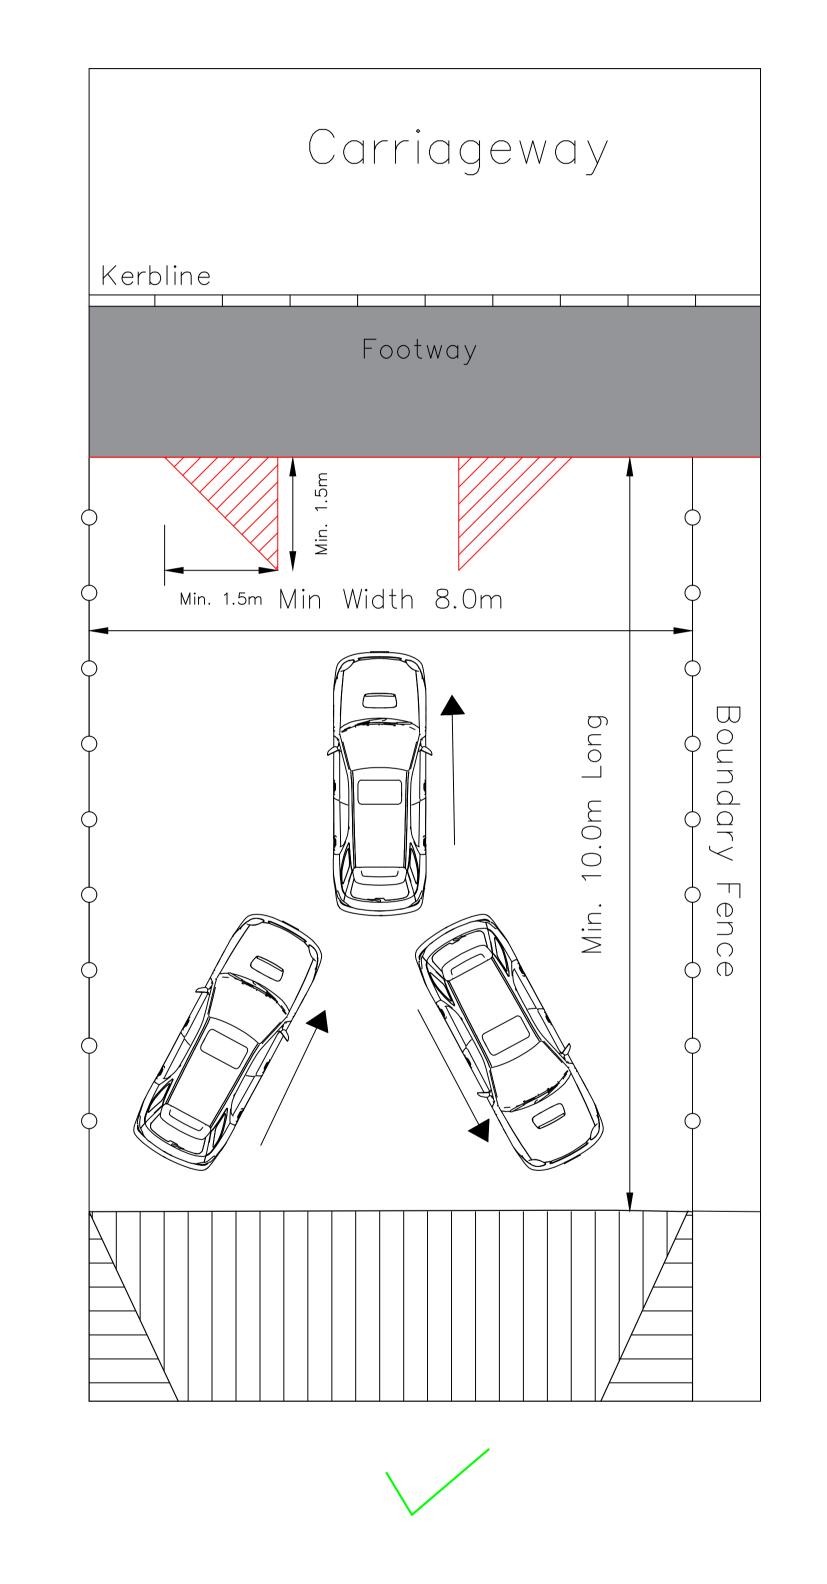

Visibility splay required

NON-CLASSIFIED ROADS CLASSIFIED ROAD NETWORK (SRN)

Any other parking arrangement will NOT be acceptable.

This map is reproduced from Ordnance Survey material with the permission of Ordnance Survey on behalf of the Controller of Her Mojesty's Stationery Office © Crown copyright. Unauthorised reproduction Infringes Crown copyright and may lead to prosecution or civil proceedings. London Borough of Croydon. Licence No. 100017680. 2014