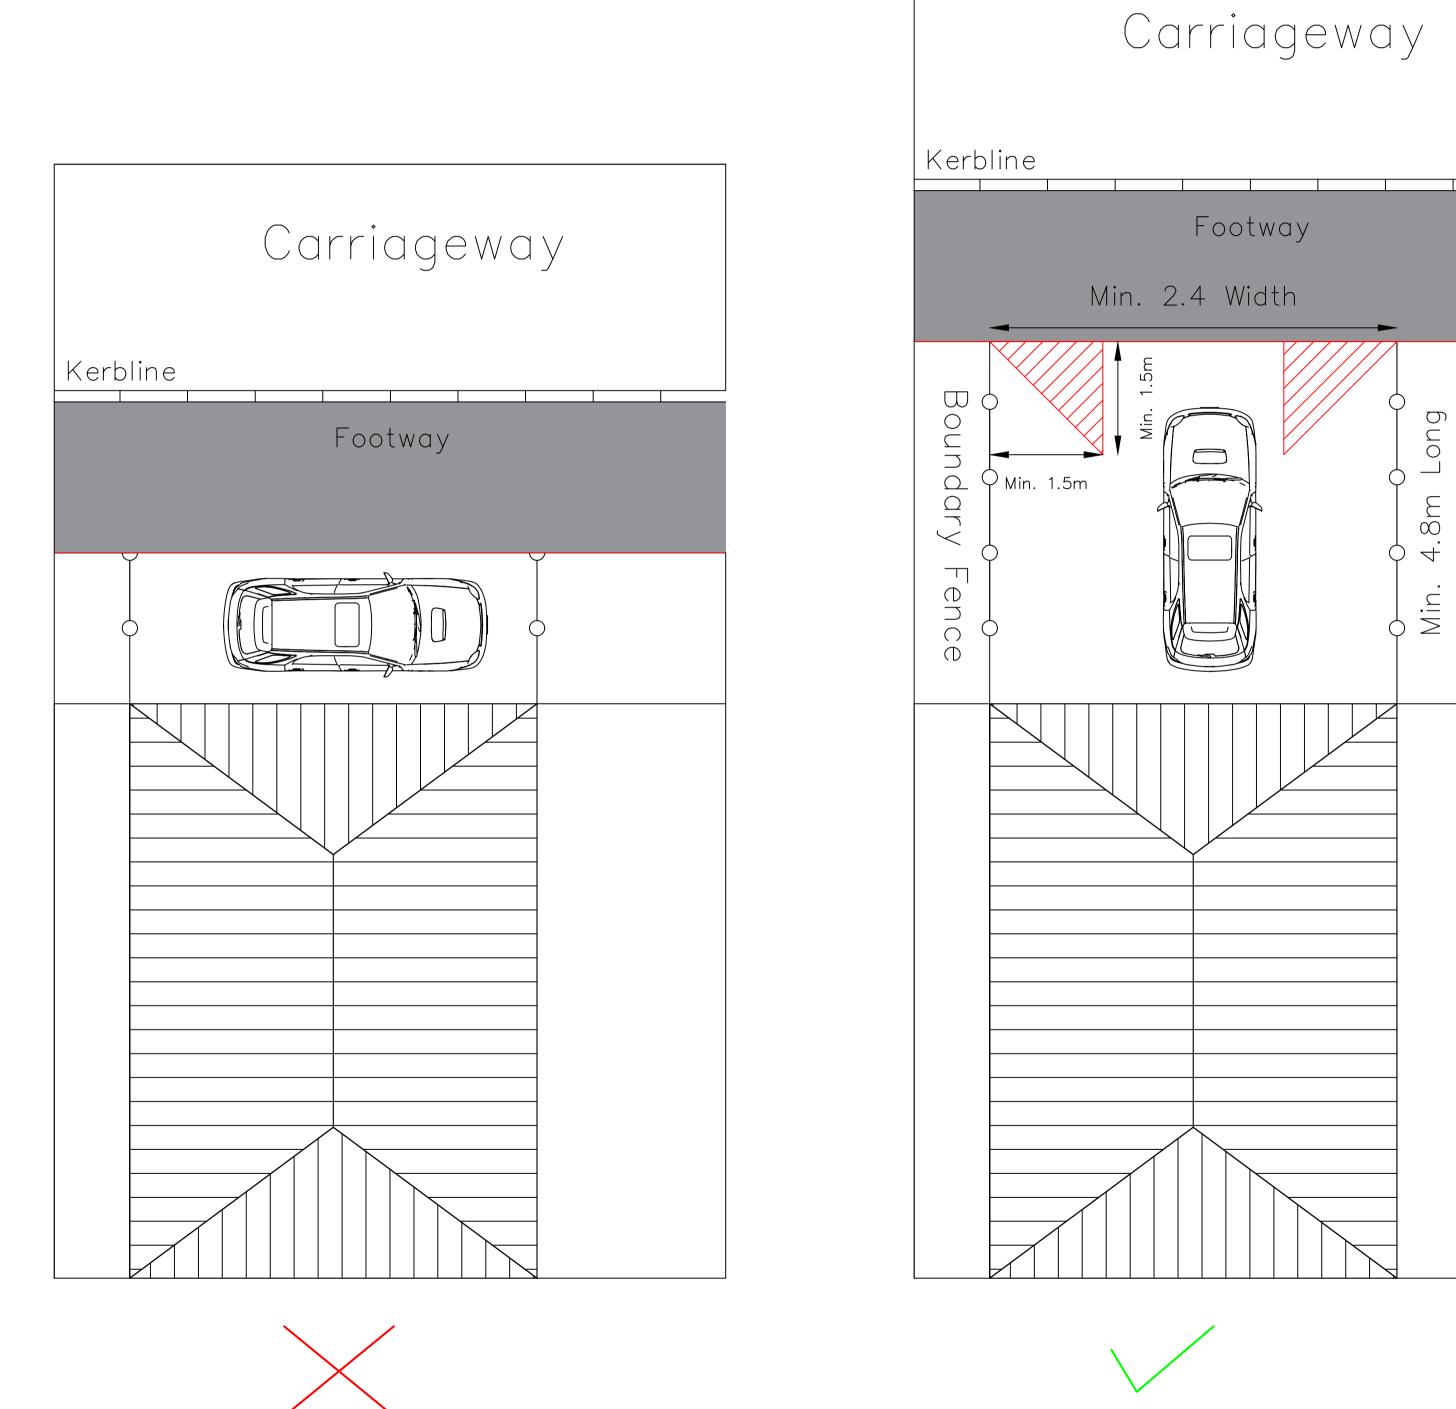

Visibility splay required

NON-CLASSIFIED ROADS CLASSIFIED ROAD NETWORK (SRN)

Any other parking arrangement will NOT be acceptable.

This map is reproduced from Ordnance Survey material with the permission of Ordnance Survey on behalf of the Controller of Her Mojesty's Stationery Office © Crown copyright. Unauthorised reproduction Infringes Crown copyright and may lead to prosecution or civil proceedings. London Borough of Croydon. Licence No. 100017680. 2014