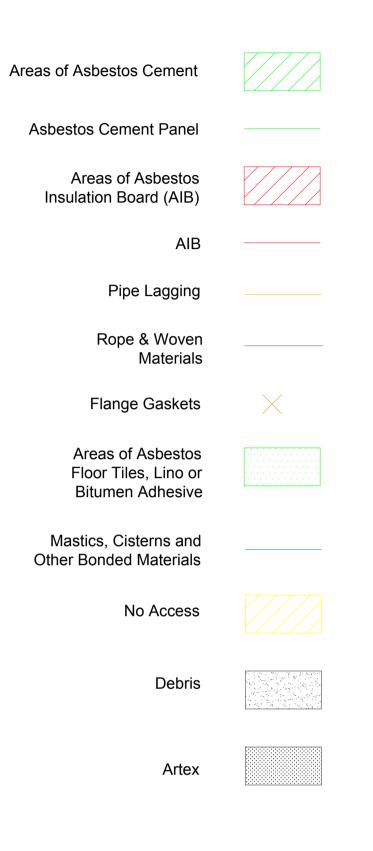

#### Key For Asbestos Locations

### Key For Asbestos

Areas of Asbestos Cement

Asbestos Cement Panel

Areas of Asbestos Insulation Board (AIB)

AIB

Pipe Lagging

Rope & Woven Materials

Flange Gaskets

Areas of Asbestos Floor Tiles, Lino or Bitumen Adhesive

Mastics, Cisterns and Other Bonded Materials

No Access

Debris

Artex