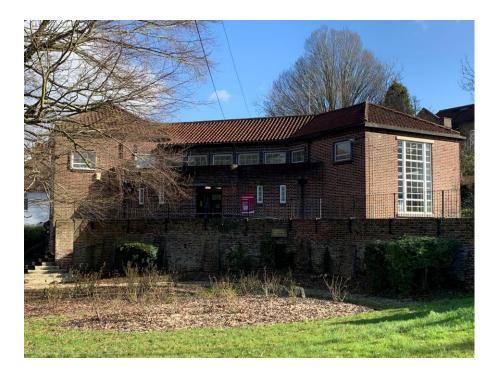

#### 3.0 General description of the buildings

| Property                                    | Approximate Date<br>of Construction | Number of Storeys       |
|---------------------------------------------|-------------------------------------|-------------------------|
| <ul> <li>Sanderstead<br/>Library</li> </ul> | 1930s                               | 2 (ground and basement) |

There are significant damp and water ingress issues at Sanderstead partly caused by both defective rainwater goods and failed basement tanking.

The level of thermal insulation at Sanderstead is poor and below current thermal insulation standards. No budget costs have been included for upgrading this as it is not a condition element however it should be considered with regards any future improvement works.