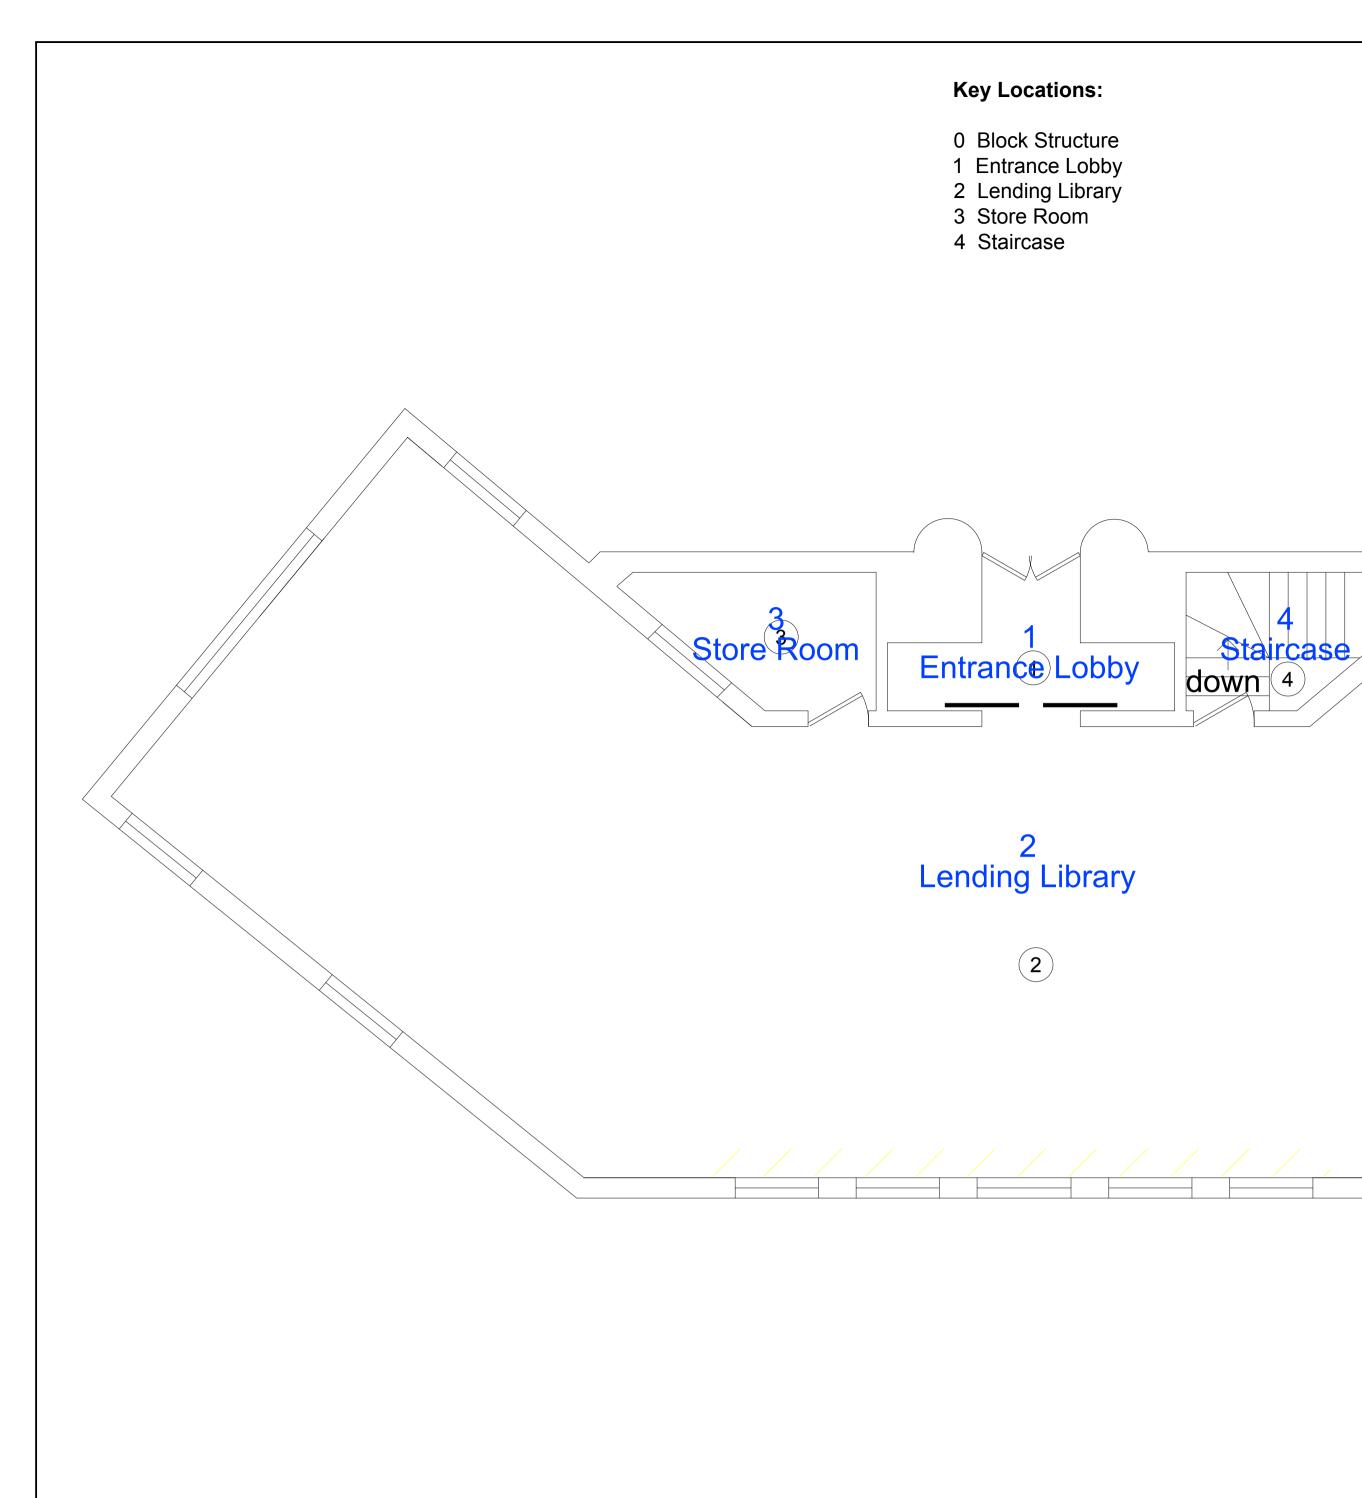

## SANDERSTEAD LIBRARY

Lower Ground Floor Block A

### Key Locations:

- 5 Corridor
- 6 Office
- 7 Boiler Room 8 Staff Room
- 9 Lobby
- 10 Staff Toilet
- 11 Toilet

Drawing Updated (for AMIS) CC ARB 12/10/2012 00 Drn Chk Date Description ••••• CROYDON •••• CAD-CAPTURE CAD-CAPTURE AssetCapture<sup>™</sup> www.assetcapture.net Tel: 01254 504450 Sanderstead Library Property: Title: Lower Ground Floor Job: \$5382 **Area Information** Scale: 1:50@A1 1:100@A3 Total Site Area: 294.2 Date: 12/10/2012 Gross External Area: 260.1 **Survey:** N/A **Gross Internal Area:** 215.6 Drawn: CC Total Room Area: 171.7 Checked: ARB Net Internal Area: Filename: Sanderstead Library.dwg Drawing No: 414009

DO NOT SCALE FROM DRAWING. ALL DIMENSIONS MUST BE TAKEN ON SITE.

12 Cleaner's Cupboard