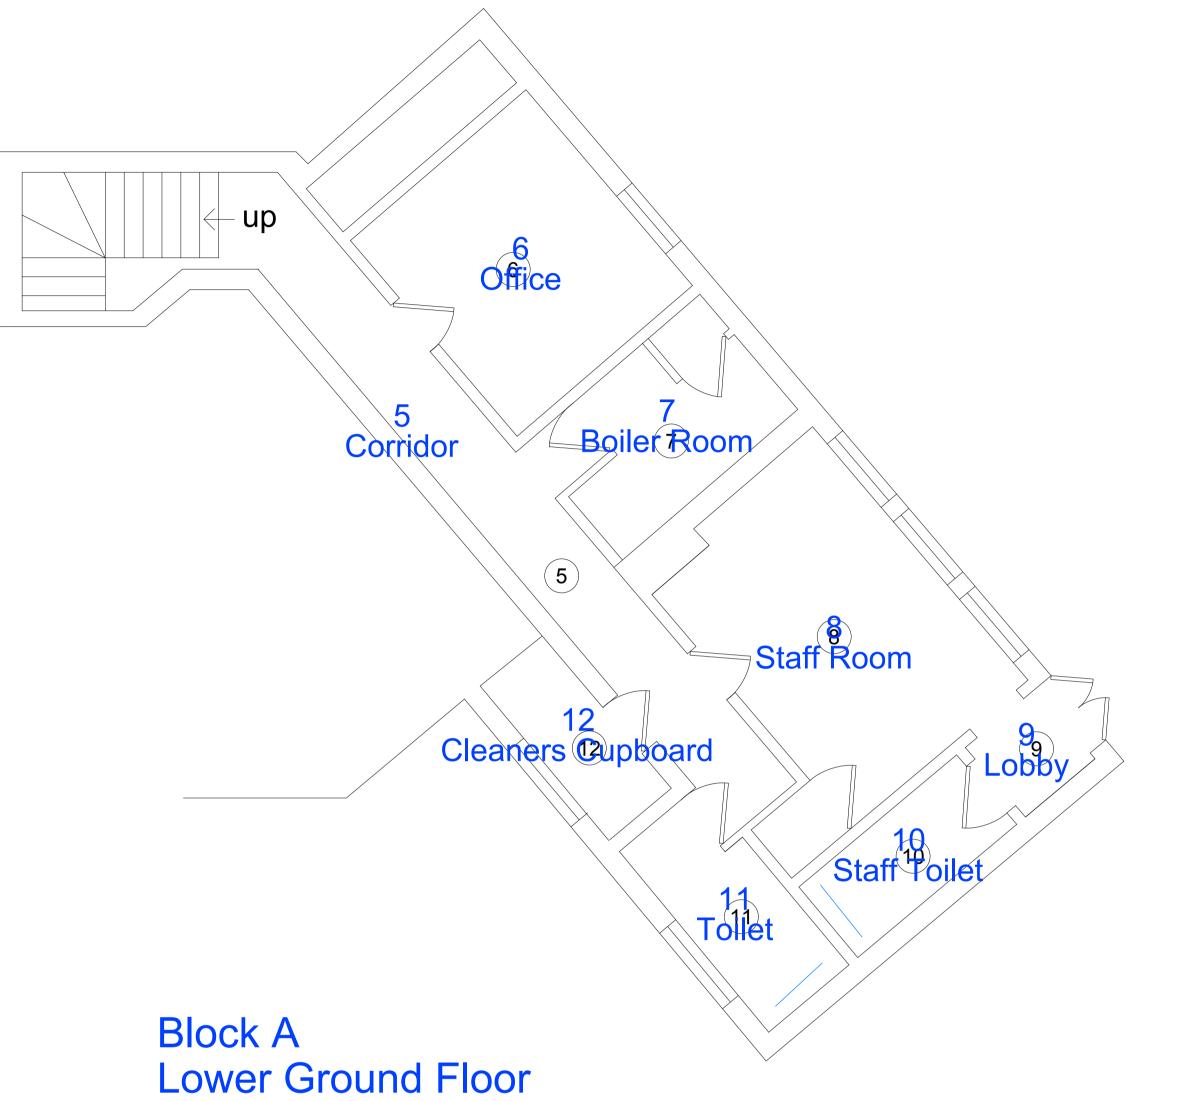

## SANDERSTEAD LIBRARY

Lower Ground Floor Block A

### Key Locations:

- 5 Corridor
- 6 Office
- 7 Boiler Room 8 Staff Room
- 9 Lobby
- 10 Staff Toilet
- 11 Toilet

Drawing Updated (for AMIS) CC ARB 12/10/2012 00 Drn Chk Date Description ••••• CROYDON •••• CAD-CAPTURE CAD-CAPTURE AssetCapture<sup>™</sup> www.assetcapture.net Tel: 01254 504450 Sanderstead Library Property: Title: Lower Ground Floor Job: \$5382 **Area Information** Scale: 1:50@A1 1:100@A3 Total Site Area: 294.2 Date: 12/10/2012 Gross External Area: 260.1 **Survey:** N/A **Gross Internal Area:** 215.6 Drawn: CC Total Room Area: 171.7 Checked: ARB Net Internal Area: Filename: Sanderstead Library.dwg Drawing No: 414009

DO NOT SCALE FROM DRAWING. ALL DIMENSIONS MUST BE TAKEN ON SITE.

12 Cleaner's Cupboard