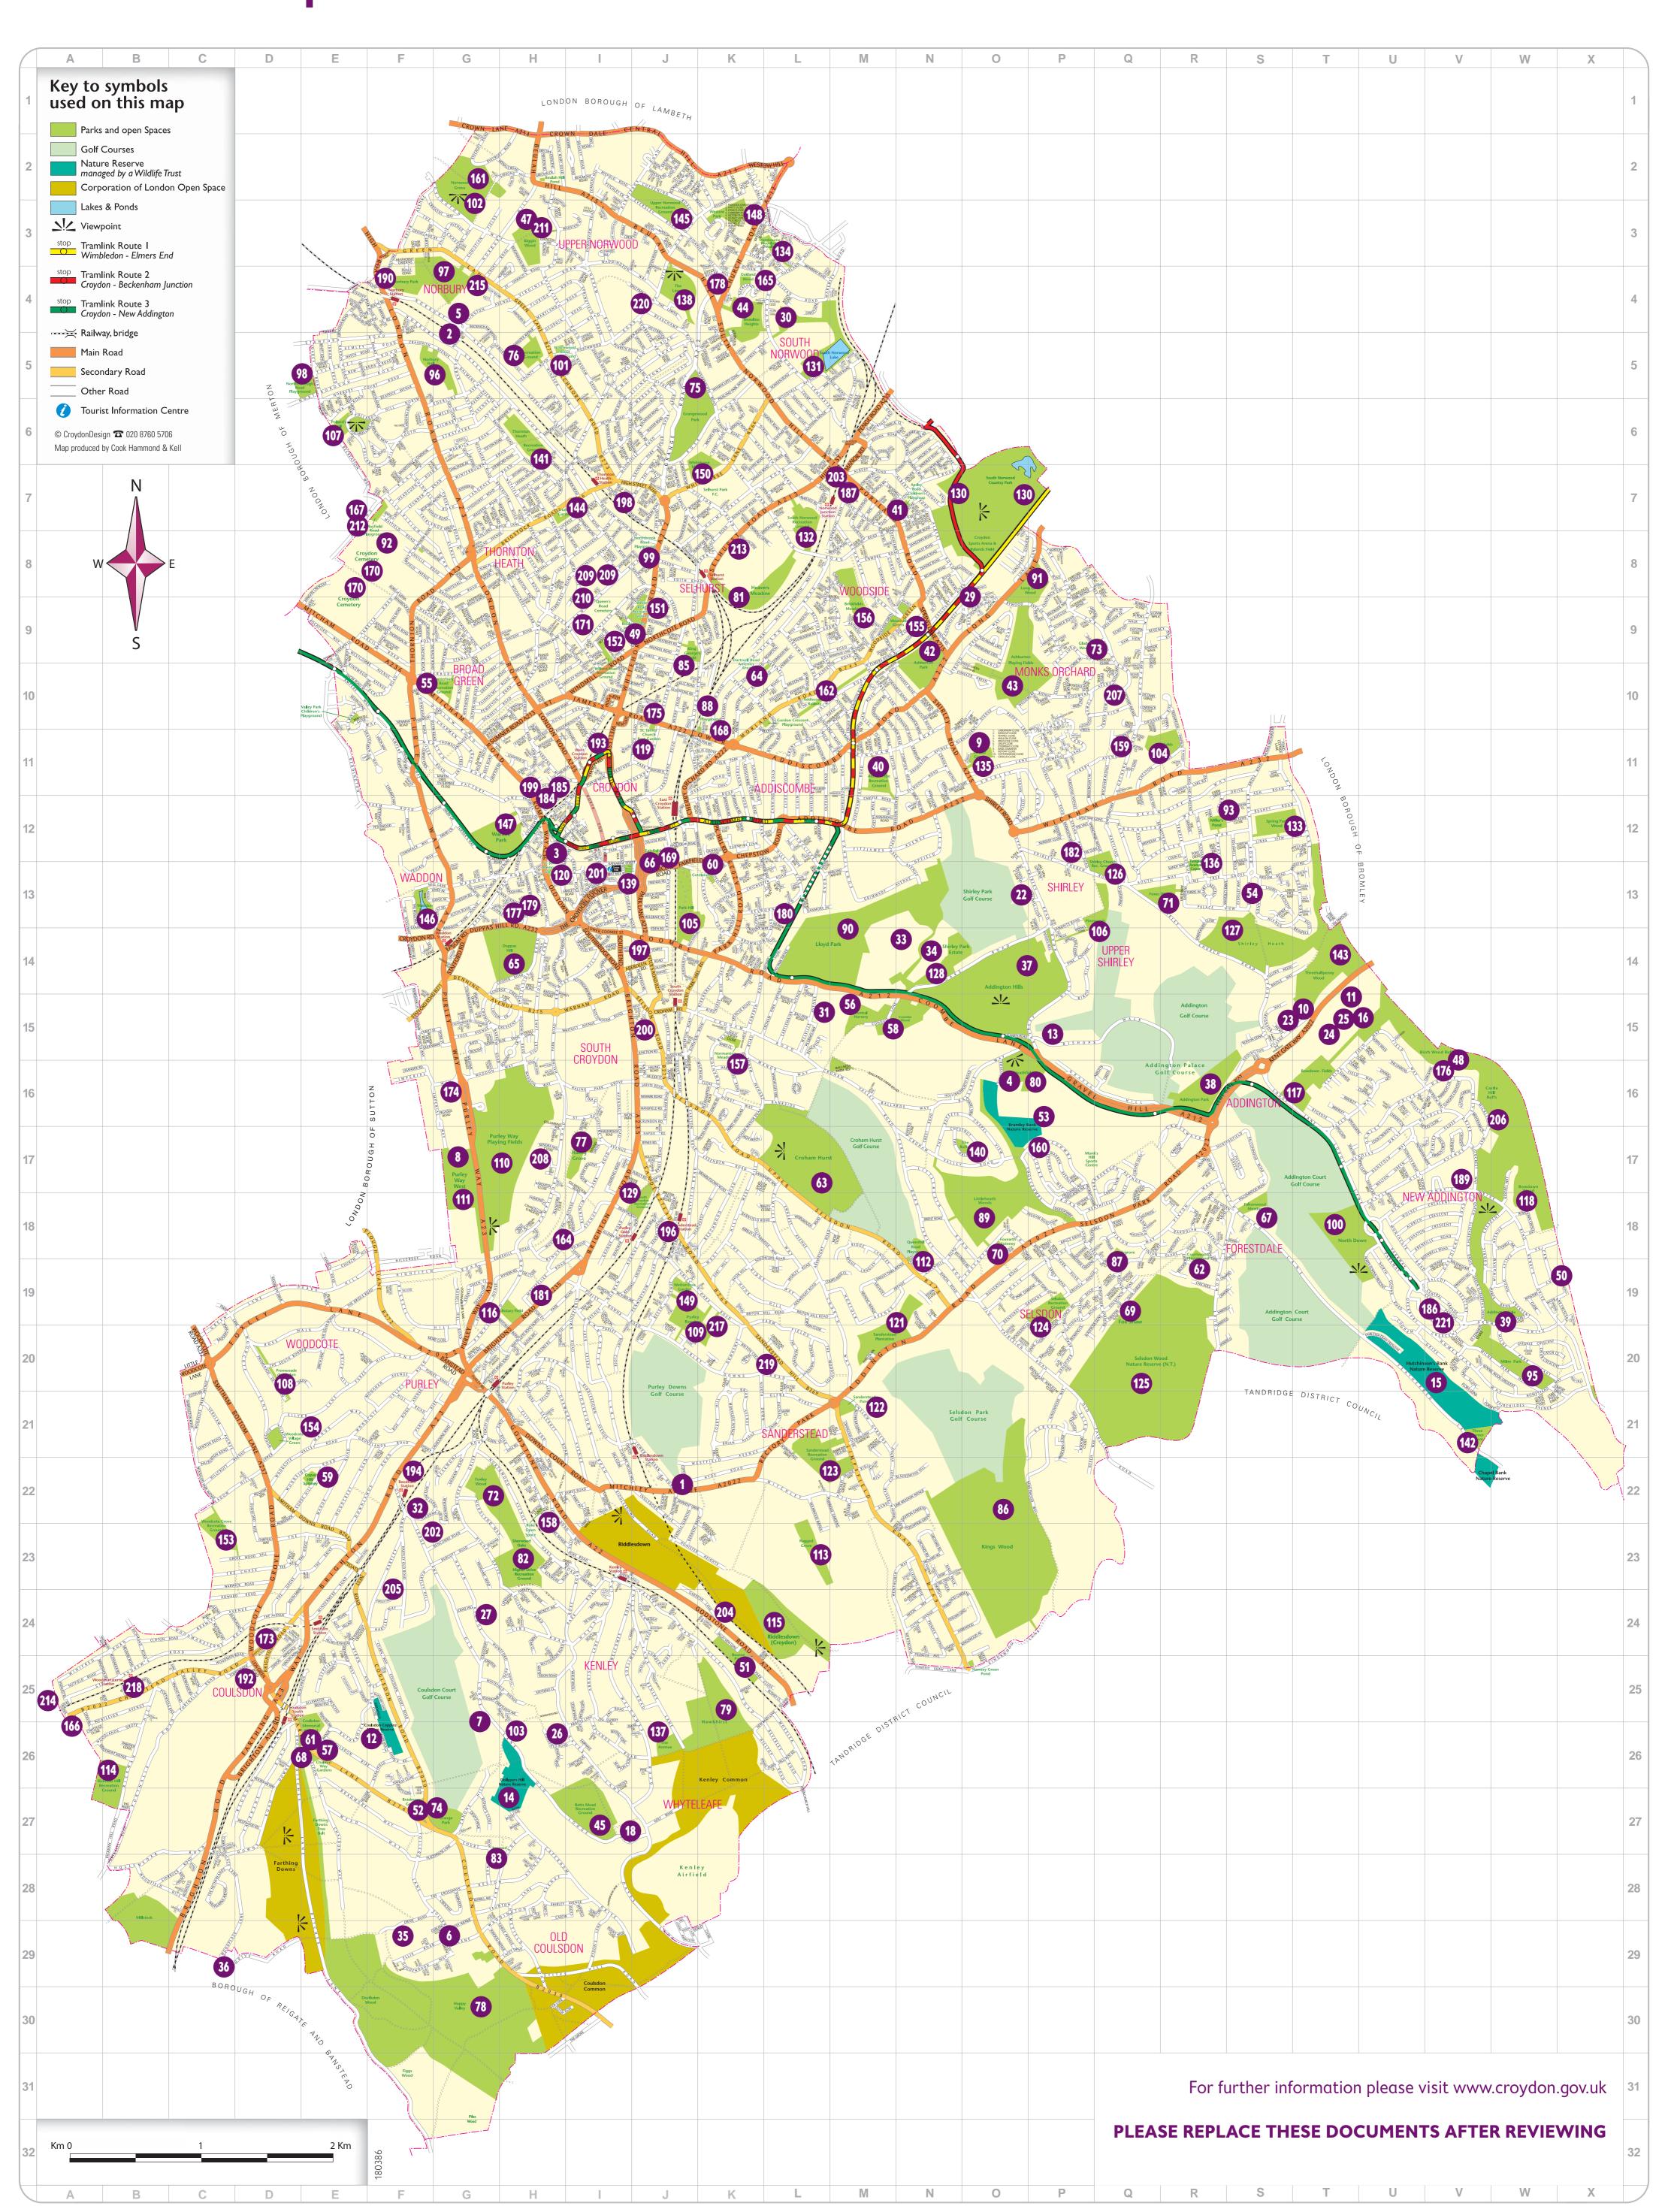

## Parks and Open Land

|     |                                                                                             | 1                                             | La.                                            | la au                                | la i i               | la de la                                                    | 1                           |                                                          | l                            |                      |
|-----|---------------------------------------------------------------------------------------------|-----------------------------------------------|------------------------------------------------|--------------------------------------|----------------------|-------------------------------------------------------------------------------------------------|-----------------------------|----------------------------------------------------------|------------------------------|----------------------|
| 1   | Description  Mitchley Ave "The Green" adj. St Edmunds Church                                | Number/Name The Green adj. St. Edmunds Church | Street Mitchley Avenue/Lower Barn Road         | <b>Locality</b> Sanderstead          | Postcode<br>CR2      | Description Number 115 Riddlesdown Extension                                                    | mber/Name                   | Street Riddlesdown Road                                  | <b>Locality</b> Purley       | Postcode<br>CR8 1DH  |
| 2   | Norbury Ave (adj. 245)                                                                      | Land and Buildings adj. 245                   | Norbury Avenue                                 | Norbury                              | SW16                 | 116 Rotary Fields                                                                               |                             | Brighton Road                                            | Purley                       | CR8 2LG              |
|     | Church Street, adj. to Croydon Parish Church                                                | Land adj. Parish Church Hall                  | Church Street                                  | Croydon                              | CRO FRU              | 117 Rowdown Fields                                                                              |                             | Fieldway/Lodge Lane                                      | New Addington                | CR0 0QA              |
|     | Heathfield Estate  Kensington Ave School Playing Field                                      |                                               | Coombe Lane R/o Westminster Ave/Highbury A     | Croydon Thornton Heath               | CR0 5RH<br>CR7       | 118 Rowdown Woods 119 St. James's Church Rest Garden                                            |                             | Kestral Way                                              | New Addington                | CR0<br>CR0 2SB       |
|     | Coulsdon Road, Lacey Green,                                                                 | Lacey Green                                   | Corner Coulsdon Road/Tollers Lane              | Old Coulsdon                         | CR5                  | 120 St. Johns Memorial Garden (and disused burial ground on                                     |                             | St. James Road/Dingwall Road Old Town                    | Croydon                      | CRO 23B              |
|     |                                                                                             | Land adj. Wattenden Primary School            | Old Lodge Lane/Pondfield Road                  | Croydon                              | CR8                  | north side of church)                                                                           |                             |                                                          | ,                            |                      |
|     | Purley Way West Sports Ground Stroud Green Well                                             |                                               | Purley Way Shirley Road                        | Croydon Croydon                      | CR0 8YS              | 121 Sanderstead Plantation 122 Sanderstead Pond                                                 |                             | Addington Road Onslow Gardens                            | Sanderstead<br>Sanderstead   | CR2 8RB<br>CR2 9AD   |
| 10  | Addington Village Road Soakage Field                                                        | Soakage Field                                 | Addington Village Road                         | Addington                            | CR0                  | 123 Sanderstead Recreation Ground                                                               |                             | Limpsfield Road                                          | Sanderstead                  | CR2 9EA              |
|     | Kent Gateway (51 Acre Site)                                                                 | 51 Acre Site                                  | Kent Gateway                                   | Addington                            | CR0                  | 124 Selsdon Recreation Ground                                                                   |                             | Woodland Gardens                                         | Selsdon                      | CR2 8PH              |
|     | Bleakfield Shaw, Coulsdon Woods Bishops Walk                                                | Addington Palace Estate                       | Coulsdon Woods Estate Bishops Walk             | Old Coulsdon Addington               | CR5<br>CR0           | 125 Selsdon Woods Nature Reserve                                                                |                             | Old Farleigh Road                                        | Selsdon                      | CR2                  |
| 14  | Caterham Drive/Old Lodge Lane Land                                                          |                                               | Land Between Caterham Drive                    | Old Coulsdon                         | CR5                  | 126 Shirley Church Recreation 127 Shirley Heath                                                 |                             | Church Road/Spring Park Shirley Church Road              | Shirley<br>Shirley           | CR0 5EL<br>CR0 5AF   |
| 15  | Featherbed Lane (Hutchinsons Bank)                                                          |                                               | & Old Lodge Lane Hutchinsons Bank              | Featherbed Lane                      | CR0                  | 128 Shirley Park Estate                                                                         |                             | Oaks Road                                                | Shirley                      | CR8 5NZ              |
|     |                                                                                             |                                               | W . C .                                        | Addington                            | CD 0                 | 129 South Croydon Recreation Ground                                                             |                             | Sanderstead Road                                         | South Croydon                | CR2 0ND              |
|     | Kent Gateway(7 Acre Field) Old Lodge Lane (site of Garston Hall)                            | Site of Former Garston Hall                   | Kent Gateway Old Lodge Lane                    | Addington<br>Kenley                  | CR0<br>CR8           | 130 South Norwood Country Park                                                                  |                             | Albert Road                                              | South Norwood                | SE25 4JX             |
|     | Shirley Church Windmill                                                                     |                                               | Post Mill Close                                | Croydon                              | CR0 5DY              | 131 South Norwood Lake & Grounds  132 South Norwood Recreation Ground                           |                             | Ave Road Selhurst Road/Tennison Road                     | South Norwood  South Norwood | SE19 2RZ<br>SE19 2RZ |
|     | Addington Village Road (Land Fronting 77)                                                   | Land Fronting 77                              | Addington Village Road                         | Addington Village                    |                      | 133 Spring Park Wood                                                                            |                             | Bridle Road/Oak Avenue                                   | Shirley                      | CR0 8HG              |
|     | Kent Gateway (the Paddock Site 1)  Kent Gateway (the Paddock Site 2)                        | R/o 42/54<br>R/o 56/62                        | Addington Village Road  Addington Village Road | Addington Village  Addington Village |                      | 134 Stambourne Woodland Walk                                                                    |                             | Auckland Road/church Road                                | Upper Norwood                | SE19                 |
|     | Pondfield Road, Land At                                                                     | Vacant Amenity Land At Pondfie                | Off Old Lodge Lane                             | Purley                               | CR8                  | 135 Stroud Green Open Space                                                                     |                             | Shirley Road                                             | Shirley                      | CR0 8QA              |
|     | Wontford Road/Haydn Ave Woods                                                               | R/o                                           | Haydn Ave & Wontford Road                      | Purley                               | CR8                  | 136 Temple Ave Copse  137 The Ave Open Space                                                    |                             | Temple Avenue Kenley Lane                                | Shirley<br>Kenley            | CR8 5ED              |
|     | Malling Close Children's Centre (was Tollgate Primary School)  Auckland Road Playing Fields | The Pavilion                                  | Malling Close  Auckland Road                   | Addiscombe South Norwood             | CR0 7YD<br>SE19      | 138 The Lawns Open Space                                                                        |                             | Spa Hill                                                 | Upper Norwood                | SE19 3TW             |
|     | Coombe Lodge Playing Fields                                                                 |                                               | Melville Avenue                                | Croydon                              | CR0 5RB              | 139 Queens Gardens                                                                              |                             | Park Lane/fell Road                                      | Croydon                      | CR2 8DQ              |
|     | Reedham Drive Playing Fields & Pavilion                                                     |                                               | Reedham Drive Playing Fields                   | Purley                               | CR8                  | 140 The Ruffet  141 Thornton Heath Recreation Ground                                            |                             | The Gallop Melfort Avenue                                | Croydon Thornton Heath       | CR2 7LP<br>CR7 7RH   |
|     | Coombe Farm Playing Fields, Oaks Lane Coombe Farm, John Ruskin Playing Field,               |                                               | Oaks Road Oaks Road                            | Shirley<br>Shirley                   | CR0 5HL              | 142 Three Corner Grove                                                                          |                             | Featherbed Lane                                          | Addington                    | CRO 9AE              |
|     | Tollers Lane Playing Fields                                                                 | The Pavilion                                  | Tollers Lane/Drive Road                        | Old Coulsdon                         | CR5                  | 143 Threehalfpenny Wood, Bridle Way                                                             |                             | Bridle Way                                               | Addington                    | CR0 5AR              |
|     | Drive Road, 6 Acre Field (& footpath no.75)                                                 | 6 Acre Field                                  | Drive Road                                     | Old Coulsdon                         | CD2 =::-             | 144 Trumble Gardens                                                                             |                             | Brigstock Road                                           | Thornton Heath               | CR7 7JH              |
|     | Addington Hills/Shirley Hills  Addington Park                                               |                                               | Shirley Hills Road  Addington Village Road     | Croydon<br>Addington                 | CR0 5HQ<br>CR0 5AR   | 145 Upper Norwood Recreation Ground 146 Waddon Ponds                                            |                             | Chevening Road/eversley Road Waddon Court Road/Mill Lane | Upper Norwood<br>Waddon      | SE19 3QS<br>CR0 4AG  |
|     | Addington Vale (includes new outdoor gym (Goldcrest Way)                                    |                                               | King Henrys Drive                              | New Addington                        | CRO OHG              | 146 Waddon Ponas<br>147 Wandle Park                                                             |                             | Cornwall Road                                            | Waddon                       | CR0 3RD              |
| 40  | on site of carpark)  Addiscombe Recreation Ground                                           |                                               | Northampton Road                               | Addiscombe                           | CR0 7HR              | 148 Westow Park                                                                                 |                             | Church Road                                              | Upper Norwood                | SE19 2EY             |
|     | Apsley Road Playground                                                                      |                                               | Apsley Road                                    | South Norwood                        | SE25 4XS             | 149 Wettern Tree Gardens                                                                        |                             | Purley Oaks Road                                         | Sanderstead                  | CR2 ONY              |
| 42  | Ashburton Park                                                                              |                                               | Lower Addiscombe Road                          | Addiscombe                           | CR0 6RX              | 150 Whitehorse Meadow  151 Whitehorse Road Recreation Ground                                    |                             | Parry Road Whitehorse Road/Boulogne Road                 | South Norwood Croydon        | SE25 6RJ<br>CR0 2QT  |
|     | Ashburton Playing Fields Beaulieu Heights Park                                              |                                               | Stroud Green Way South Norwood Hill            | Addiscombe South Norwood             | SE25 6BG<br>SE25 6DE | 152 Wilford Road Recreation Ground                                                              |                             | Windmill Road                                            | Croydon                      | CR0 2XP              |
|     | Betts Mead Recreation Ground                                                                |                                               | Old Lodge Lane                                 | Purley                               | CR8 4DJ              | 153 Woodcote Grove Recreation Ground                                                            |                             | Meadow Hill                                              | Woodcote                     | CR8 3HL              |
|     | Biggin Wood                                                                                 |                                               | Biggin Hill/Biggin Road                        | Upper Norwood                        | SE19 3HT             | 154 Woodcote Village Green                                                                      |                             | Upper Woodcote Village                                   | Purley                       | CR8 3HE              |
|     | Birchwood/Castle Hill Ruffs  Boulogne Road Playground                                       |                                               | Mickleham Way  Boulogne Road                   | New Addington Croydon                | CR0 0PN<br>CR0 2QT   | 155 Woodside Green  156 Brickfield Meadow                                                       |                             | Woodside Green Dickinsons Lane                           | Woodside<br>Woodside         | SE25 5EN<br>SE25 5HJ |
|     | Boundary Woods                                                                              |                                               | King Henry's Drive                             | New Addington                        | CR0                  | 157 Normanton Meadow                                                                            |                             | Normanton Road                                           | South Croydon                | CR2 7AF              |
| 51  | Bourne Park                                                                                 |                                               | Bourne Park Close                              | Kenley                               | CR8 5BS              | 158 Roke Lodge Road Open Space                                                                  |                             | Roke Lodge Road                                          | Purley                       | CR8                  |
|     | Bradmore Green Bramley Bank Nature Reserve                                                  |                                               | Coulsdon Road<br>Heathfield Estate             | Old Coulsdon                         | CR5 2LQ<br>CR2 7LF   | **                                                                                              | nd to South side            | Woodland Way                                             | Shirley                      | CR0                  |
|     | Bridle Road Woods                                                                           |                                               | Bridle Road                                    | Ballards Way<br>Shirley              | CR2 /LF              | 160 Land at former Edgecoombe Community Centre                                                  |                             | Edgecoombe                                               | Monks Hill Estate            | CR2 8AA              |
| 55  | Canterbury Road Recreation Ground                                                           | 93-97                                         | Canterbury Road                                | Croydon                              | CR0 3HH              | 161 Norwood Grove Mansion                                                                       |                             | Copgate Path                                             | Norbury                      | SW16 3EA             |
|     | Central Nursery, Coombe Lodge                                                               |                                               | Conduit Lane                                   | Coombe Road Coulsdon                 | CR0 5RQ<br>CR5 1DG   | 162 Addiscombe Railway Park                                                                     |                             | East India Way                                           | Croydon                      | CR0 7HR              |
|     | Chaldon Way Coombe Wood                                                                     |                                               | Chaldon Way Coombe Road                        | Croydon                              | CR0 5RQ              | 164 Kingsdown Ave Viewpoint Vie<br>165 Oakland Wood                                             | ewpoint adj. 73             | Kingsdown Avenue  Auckland Rise                          | Purley South Norwood         | CR2<br>SE19 2DX      |
|     | Copse Hill Spinney                                                                          |                                               | Copse Hill                                     | Purley                               | CR8 4LH              | 166 Land Rear Of Chipstead Valley Primary School                                                |                             | Chipstead Valley Road                                    | Coulsdon                     | CR5                  |
|     | Cotelands Open Space Coulsdon Memorial Ground                                               |                                               | Cotelands Marlpit Lane                         | Park Hill Coulsdon                   | CR0 5UF<br>CR5 2HA   | 167 Mayfield Road Sports Ground — Playing fields, Stands and                                    |                             | Mayfield Road                                            | Thornton Heath               | CR7                  |
|     | Courtwood Playground                                                                        |                                               | Bardolph Avenue                                | Forestdale                           | CRO 9JY              | Club House  168 Davidson Lodge (Part of)  34                                                    |                             | Freemasons Road                                          | Croydon                      | CR0 6PD              |
| 63  | Croham Hurst                                                                                |                                               | Upper Selsdon Road                             | South Croydon                        | CR2 0DP              |                                                                                                 | rfield Halls/Arnhem Gallery | Park Lane                                                | Croydon                      | CR9 1DG              |
|     | Dartnall Road Playspace                                                                     | adj. 63                                       | Dartnall Road  Duppas Hill Road/Hillside Road  | Addiscombe<br>Waddon                 | CR0 6JA<br>CR0 4DA   | 170 Croydon Cemetery & Crematorium                                                              |                             | Mitcham Road                                             | Croydon                      | CR0 3AA              |
|     | Duppas Hill Recreation Ground Fairfield Gardens/College Gardens                             |                                               | Park Lane                                      | Croydon                              | CR0 1T               | 171 Queens Road Cemetery  173 Smitham CALAT Centre (former)                                     |                             | Queens Road  Malcolm Road                                | Croydon  Coulsdon            | CR0 2PR<br>CR5 2DB   |
| 67  | Falconwood Meadow                                                                           |                                               | Featherbed Lane                                | Addington                            | CR0 9AF              | 173 Sinitidin CALAT Centre (former)  174 Imperial Way NO. 3 (CROSFIELD CENTRE)                  |                             | Imperial Way                                             | Croydon                      | CRO 4RR              |
|     | Farthing Down Tree Belt Fox Shaw                                                            |                                               | Marlpit Lane Selsdon Vale(adj. Selsdon Wood)   | Coulsdon<br>Selsdon                  | CR5<br>CR2 8SP       | 175 Cherry Orchard Day Centre 17                                                                | 1                           | St James' Road                                           | Croydon                      | CR0 2BY              |
|     | Foxearth Spinney                                                                            |                                               | Foxearth Road                                  | Selsdon                              | CR2 8EE              | 176 Good Shepherd R.C.Primary School Playing Fields                                             |                             | Dunley Drive                                             | New Addington                | CR0 0RG              |
| 71  | Foxes Wood                                                                                  |                                               | Shirley Church Road                            | Shirley                              | CR0 5AF              | 177 St. Andrews C of E School Playing Fields  178 All Saints C Of E Infant School Playing Field |                             | Warrington Road Upper Beulah Hill                        | Croydon Upper Norwood        | CR0<br>SE19          |
|     | Foxley Wood & Sherwood Oaks Glade Wood                                                      |                                               | Northwood Avenue/Woodland Way  Lorne Gardens   | Purley<br>Shirley                    | CR8 2EP<br>CR0 7RZ   | 179 Parish Church School Playing Field                                                          |                             | Warrington Road                                          | Croydon                      | CR0                  |
|     | Grange Park                                                                                 |                                               | Coulsdon Road                                  | Old Coulsdon                         | CR5 2LA              | 180 Archbishop Tenison's C Of E High School Playing Fields/                                     |                             | Selborne Road                                            | Croydon                      | CR0 5JQ              |
| 75  | Grangewood Park                                                                             |                                               | Ross Road/Grange Road                          | Thornton Heath                       | SE25 6TH             | Games Courts  181 Christ Church C of E Primary School Playing Fields                            |                             | Brighton Road                                            | Purley                       | CR8 2QE              |
|     | Highbury Ave Sports Ground/Pavilion Haling Grove Park                                       | 2                                             | Highbury Avenue                                | Thornton Heath                       | CR7 8BN<br>CR2 6JN   | 182 St. Johns C of E Primary School Playing Fields                                              |                             | Spring Park Road                                         | Croydon                      | CR0 5EL              |
|     | Haling Grove Park Happy Valley Park                                                         |                                               | off St Augustines Avenue Coulsdon Road         | South Croydon Old Coulsdon           | CR2 6JN<br>CR5 1DA   | 184 Ann's Place Car Park                                                                        |                             | Reeves Corner                                            | Croydon                      | CR0 1RL              |
| 79  | Hawkhirst                                                                                   |                                               | Hawkhirst Road                                 | Kenley                               | CR8 5DL              | 185 Cairo New Road Public Car Park                                                              |                             | Cairo New Road                                           | Croydon New Addington        | CRO 1XP              |
|     | Heathfield Open Space Heavers Meadow                                                        | Heathfield Open Space                         | Coombe Lane/Riesco Drive Selhurst Road         | Shirley South Norwood                | CR0<br>SE25 5QF      | 186 New Addington Car Park  187 Clifford Road Car Park                                          |                             | Central Parade Clifford Road                             | New Addington South Norwood  | CR0 0JL<br>SE25 5JH  |
|     | Higher Drive Recreation Ground                                                              |                                               | Higher Drive                                   | Purley                               | CR8 2HL              | 189 King Henrys Drive Car Park                                                                  |                             | King Henrys Drive                                        | New Addington                | CR0 9UG              |
|     | Inwood                                                                                      |                                               | The Glade                                      | Coulsdon                             | CR5 1SR              | 190 Granville Gardens Car Park                                                                  |                             | Granville Gardens                                        | Norbury                      | SW16 4EU             |
|     | King Georges Field Kings Wood                                                               |                                               | Sydenham Road/Gloucester Road Kingswood Lane   | Croydon Croydon                      | CR0 2EF<br>CR2 9LQ   | 192 Lion Green Road Car Park  193 West Croydon Car Park                                         |                             | Lion Green Road<br>London Road                           | Coulsdon<br>Croydon          | CR5 2NL<br>CR0 2TF   |
|     | Ladygrove Play Area                                                                         |                                               | Ladygrove                                      | Forestdale                           | CR2 9LQ<br>CR0 9LR   | 193 West Croydon Car Park  194 Reedham Station Car Park                                         |                             | Old Lodge Lane                                           | Purley                       | CR0 21F              |
| 88  | Little Road Playground                                                                      |                                               | Freemasons Road                                | Addiscombe                           | CRO 6PB              |                                                                                                 | echwood                     | Sanderstead Rd                                           | Croydon                      | CR2 OLY              |
|     | Littleheath Wood Lloyd Park                                                                 |                                               | Valley Road/Edgecoombe Coombe Road             | Selsdon<br>Croydon                   | CR2 7SA<br>CR0 5RB   | 197 Spices Yard Car Park                                                                        |                             | South End                                                | Croydon                      | CR0 1BF              |
|     | Long Lane Woods                                                                             |                                               | Long Lane                                      | Croydon                              | CRU 5RB              | 198 Garnet Road Car Park  199 Jubilee Bridge Car Park (Pitlake/Cuthbert Road Car Park)          |                             | Garnet Road Lower Church Street                          | Thornton Heath Croydon       | CR7 8RD<br>CR0 1XF   |
| 92  | Mayfield Road Recreation Ground (including Humdard Centre)                                  |                                               | Mayfield Road                                  | Thornton Heath                       | CR7 6DN              | 200 Drovers Road (Car Park To North Side)                                                       |                             | Drovers Road                                             | South Croydon                | CR2                  |
| 93  | Millers Pond Park                                                                           |                                               | Shirley Way                                    | Shirley                              | CR0 8PE              | 201 Wandle Road — Staff Car Park                                                                |                             | Wandle Road                                              | Croydon                      | CR0 1TQ              |
| 95  | Milne Park                                                                                  |                                               | Milne Park East & Milne Park West              | New Addington                        | CR0 0BB              |                                                                                                 | nd adj. Railway Cottages    | Old Lodge Lane                                           | Purley                       | CR8 4DJ              |
|     | Norbury Park                                                                                |                                               | Norbury Hall Park  Green Lane/Norbury Avenue   | Craignish Avenue Norbury             | SW16 4RN<br>SW16 3LZ | 203 Belgrave Road Car Park  204 Godstone Road Allotments                                        |                             | Belgrave Road adj. Bourne Park, Godstone Road            | South Norwood<br>Kenley      | SE25 5AL<br>CR8 5AD  |
|     | Northborough Road Playground                                                                |                                               | Northborough Road                              | Norbury                              | SW16 3LZ<br>SW16 4TQ | 205 Hartley Down Allotments                                                                     |                             | Stoats Nest Road/hartley Down                            | Coulsdon                     | CR8 4EA              |
| 99  | Northbrook Road Playground                                                                  |                                               | Northbrook Road                                | Croydon                              | CR0 2QL              | 206 Mickleham Way Allotments                                                                    |                             | Mickleham Way                                            | New Addington                | CR0 0PN              |
|     | North Downs Recreation Ground  Northwood Road Playaround                                    | Northwood Road Diavaround                     | North Downs Crescent Northwood Road            | New Addington Thornton Heath         | CR0 0LG<br>CR7 8HU   | 207 Orchard Ave Allotments                                                                      |                             | Orchard Avenue                                           | Shirley                      | CR0 7NL              |
|     | Northwood Road Playground Norwood Grove                                                     | Northwood Road Playground                     | Northwood Road Gibsons Hill                    | Thornton Heath Norbury               | SW16 3JS             | 208 Pampisford Road Allotments  209 Bert Road Allotments                                        |                             | Pampisford Road Bert Road                                | South Croydon Thornton Heath | CR2 6DH<br>CR7 7NW   |
| 103 | Old Lodge Lane (Land adj. Wattenden School) Parks                                           | Land adj. Wattenden School                    | Old Lodge Lane                                 | Purley                               | CR8                  | 210 Pawsons Road Allotments                                                                     |                             | Lion Road                                                | Thornton Heath               | CRO 2QB              |
|     | Park Hill Recreation Ground                                                                 |                                               | Parkfield/Cheston Avenue                       | Shirley                              | CR0 8DB<br>CR0 5HL   | 211 Biggin Wood Allotments                                                                      |                             | Biggin Hill                                              | Upper Norwood                | SE19 3HT             |
|     | Park Hill Recreation Ground Pinewoods                                                       |                                               | Coombe Road/Barclay Road Shirley Church Road   | Croydon<br>Shirley                   | CR0 5HL<br>CR0 5AE   | 212 Gonville Road Allotments                                                                    |                             | Gonville Road/Mayfield Road                              | Thornton Heath               | CR7 6DN              |
| 107 | Pollards Hill                                                                               |                                               | Pollards Crescent/Pollards Hill                | Norbury                              | SW16 4NX             | 213 Heavers Farm Allotment 214 Mid Day Sun Allotments                                           |                             | Alverston Gardens Chipstead Valley Road                  | South Norwood Coulsdon       | SE25 6LL<br>CR5 3HR  |
|     | Promenade De Verdun Purley Beeches                                                          |                                               | Promenade de Verdun  Beech Avenue              | Purley<br>Sanderstead                | CR8 3LN<br>CR2 0NL   | 215 Norbury Park Allotments                                                                     |                             | Norbury Avenue                                           | Norbury                      | SW16 3RL             |
|     | Purley Beeches Purley Way Playing Fields                                                    |                                               | Purley Way                                     | Sanderstead<br>Waddon                | CR2 ONL              | 217 Sanderstead Allotments                                                                      |                             | Purley Oaks Road                                         | South Croydon                | CR2 0NS              |
| 111 | Purley Way West Open Space                                                                  |                                               | Purley Way                                     | Waddon                               | CR9 4LT              |                                                                                                 | 282/330                     | Chipstead Valley Road Sandarstand Pond / Glasson Pond    | Coulsdon                     | CR5 3BE              |
|     | Queenhill Road Playspace Ragged Grove                                                       |                                               | Crozier Drive (off Queenhill Road)             | Selsdon                              | CR2 8DU<br>CR2 9HA   | 219 South Croydon Allotments 220 Spa Hill Allotments                                            |                             | Sanderstead Road /Glassop Road Spa Hill                  | South Croydon Upper Norwood  | CR2 OBS<br>SE19 3TU  |
|     | Ragged Grove Rickman Hill                                                                   |                                               | Mitchley Hill Rickman Hill                     | Purley<br>Coulsdon                   | CR2 9HA<br>CR5 3DR   | 221 New Addington Leisure Centre and Car Park                                                   |                             | 120 Central Parade New Addington                         | Croydon                      | CRO OJBS             |
|     |                                                                                             |                                               |                                                |                                      |                      |                                                                                                 |                             |                                                          |                              |                      |