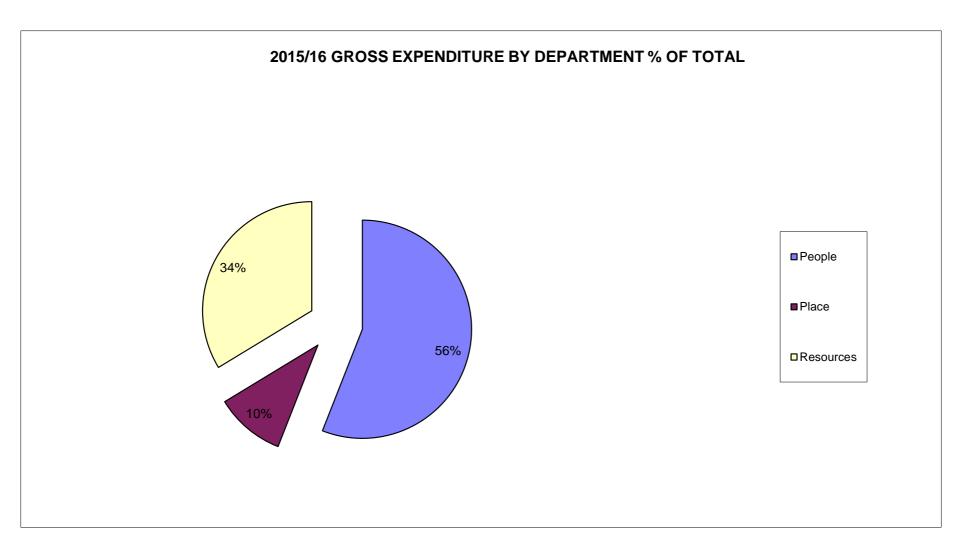

# **DEPARTMENTAL GROSS EXPENDITURE**

|           |                                              | ORIGINAL  | Variations | in Level of | ORIGINAL |        |
|-----------|----------------------------------------------|-----------|------------|-------------|----------|--------|
| ACTUAL    |                                              | BUDGET    | Expenditu  | ıre on (A)  | BUDGET   | %      |
| 2014/15   | DESCRIPTION                                  | 2015/16   | Inflation  | Other       | 2016/17  | CHANGE |
|           |                                              | (A)       | (B)        | (C)         | (D)      | (E)    |
| £000's    |                                              | £000's    | £000's     | £000's      | £000's   |        |
|           | SERVICE BUDGETS                              |           |            |             |          |        |
| 522,983   | People                                       | 580,000   | 1,775      | (119,483)   | 462,292  | (20)   |
| 151,803   | Place                                        | 107,268   | 478        | (18,299)    | 89,447   | (17)   |
| 316,918   | Resources                                    | 349,180   | 502        | 263         | 349,945  | 0      |
| 239       | Contribution to Provision for Doubtful Debts | 180       | -          | -           | 180      | -      |
| 3,226     | Efficiency Dividend                          | -         | -          | -           | -        | n/a    |
| 8,567     | Pensions Contribution                        | 9,432     | -          | (282)       | 9,150    | (3)    |
| 122       | Carbon Credits                               | 255       | -          | -           | 255      | -      |
| -         | National Insurance Changes                   | -         | -          | 434         | 434      | n/a    |
| -         | Care Act Provision                           | -         | -          | 1,591       | 1,591    | n/a    |
| 1,003,858 | GROSS DEPARTMENTAL COST OF SERVICE           | 1,046,315 | 2,755      | (135,775)   | 913,296  | (13)   |