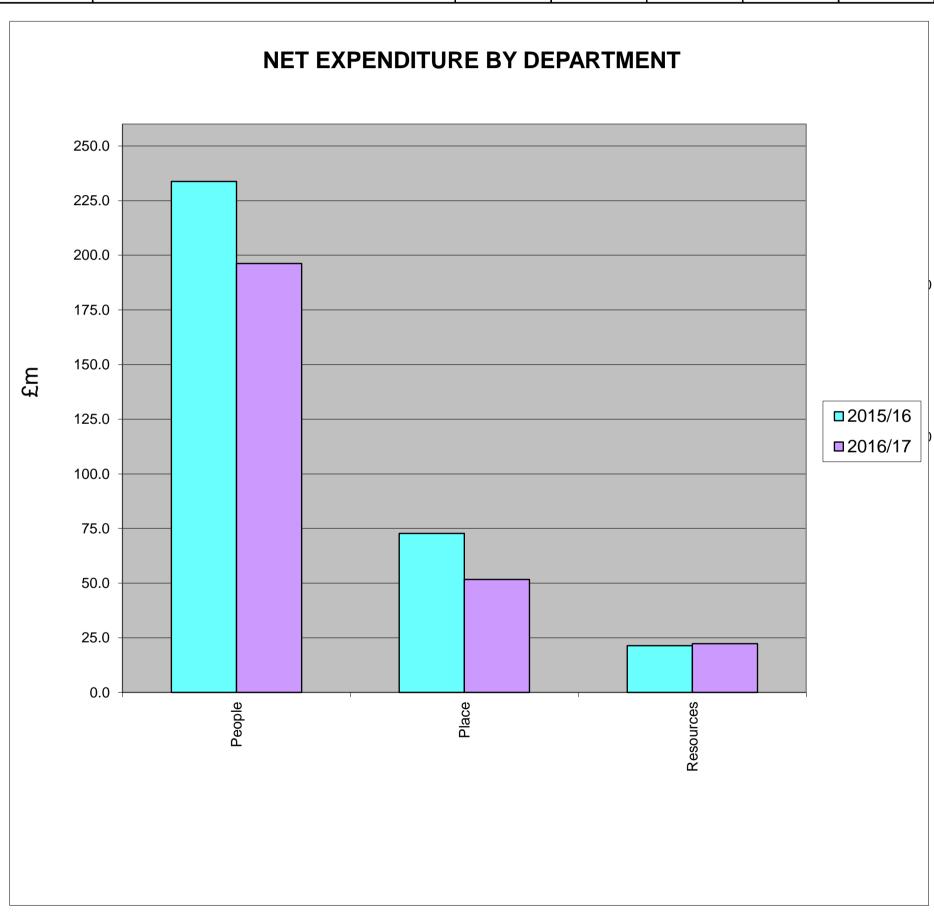

|         |                                              | ORIGINAL | Variations | in Level of | ORIGINAL |        |
|---------|----------------------------------------------|----------|------------|-------------|----------|--------|
| ACTUAL  |                                              | BUDGET   | Expenditu  | ıre on (A)  | BUDGET   | %      |
| 2014/15 | DESCRIPTION                                  | 2015/16  | Inflation  | Other       | 2016/17  | CHANGE |
|         |                                              | (A)      | (B)        | (C)         | (D)      | (E)    |
| £000's  |                                              | £000's   | £000's     | £000's      | £000's   |        |
|         | SERVICE BUDGETS                              |          |            |             |          |        |
| 195,581 | People                                       | 233,711  | 1,743      | (39,247)    | 196,207  | (16)   |
| 104,552 | Place                                        | 72,719   | 440        | (21,407)    | 51,752   | (29)   |
| 10,904  | Resources                                    | 21,438   | 455        | 445         | 22,338   | 4      |
| 239     | Contribution to Provision for Doubtful Debts | 180      | -          | -           | 180      | -      |
| 3,226   | Efficiency Dividend                          | -        | -          | -           | -        | n/a    |
| 8,567   | Pensions Contribution                        | 9,432    | -          | (282)       | 9,150    | (3)    |
| 122     | Carbon Credits                               | 255      | -          | -           | 255      | -      |
| -       | National Insurance Changes                   | -        | -          | 434         | 434      | n/a    |
| _       | Care Act Provision                           | -        | -          | 1,591       | 1,591    | n/a    |
| 323,191 | NET COST OF SERVICES                         | 337,735  | 2,637      | (58,465)    | 281,908  | (17)   |