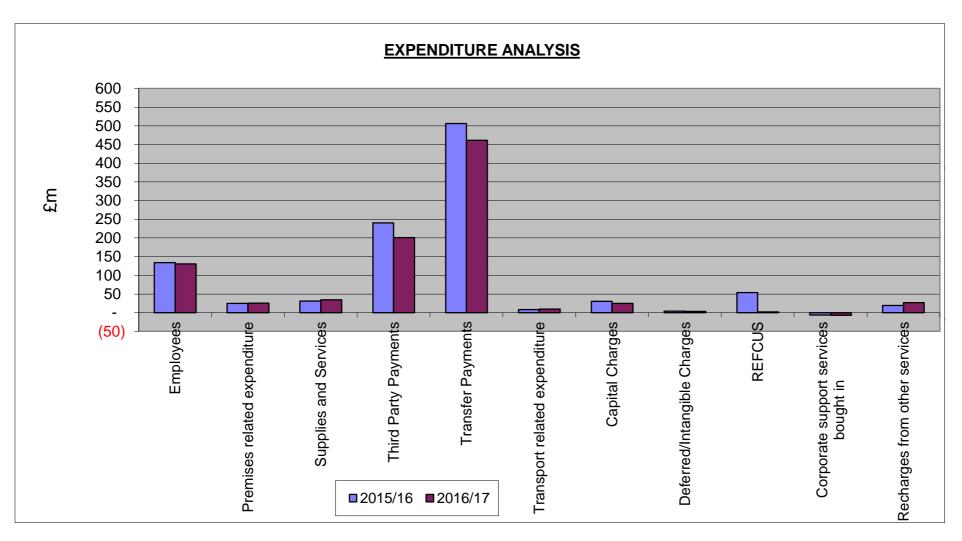

| ACTUAL    |                                                | ORIGINAL  | Variations | in Level of | ORIGINAL  |        |
|-----------|------------------------------------------------|-----------|------------|-------------|-----------|--------|
| 2014/15   |                                                | BUDGET    | Expenditu  | ıre on (A)  | BUDGET    | %      |
|           | DESCRIPTION                                    | 2015/16   | Inflation  | Other       | 2016/17   | CHANGE |
|           |                                                |           |            |             |           |        |
|           |                                                | (A)       | (B)        | (C)         | (D)       | (E)    |
| £000's    |                                                | £000's    | £000's     | £000's      | £000's    | (L)    |
| 20003     | EXPENDITURE                                    | 20003     | 20003      | 20003       | 20003     |        |
| 276,621   | Employees                                      | 133,741   | 1,157      | (3,910)     | 130,988   | (2)    |
|           | Premises related expenditure                   | 25,155    | 3          | 214         | 25,372    | 1      |
|           | Supplies and Services                          | 31,004    | 229        | 3,217       | 34,450    | 11     |
| 228,057   | Third Party Payments                           | 240,299   | 1,305      | (40,891)    | ,         | (16)   |
| · ·       | Transfer Payments                              | 506,060   | -          | (44,518)    | ,         | (9)    |
| 9,070     | Transport related expenditure                  | 8,426     | 61         | 829         | 9,316     | 11     |
| 30,831    | Capital Charges                                | 30,621    | -          | (5,859)     | 24,762    | (19)   |
| 3,378     | Deferred/Intangible Charges                    | 4,273     | -          | (576)       | 3,697     | (13)   |
| 12,649    | REFCUS                                         | 54,050    | -          | (51,950)    | 2,100     | (96)   |
| -         | Corporate support services bought in           | (6,333)   | -          | (373)       | (6,706)   | 6      |
| (35,101)  | Recharges from other services                  | 19,019    | -          | 8,042       | 27,061    | 42     |
| 1,003,858 | TOTAL EXPENDITURE                              | 1,046,315 | 2,755      | (135,775)   | 913,296   | (13)   |
|           |                                                |           |            |             |           |        |
|           | INCOME                                         |           |            |             |           |        |
| (563,460) | Government Grants                              | (568,235) | -          | 59,910      | (508,325) | (11)   |
| (39,357)  | Other Grants, reimbursements and contributions | (37,388)  | -          | 19,053      | (18,335)  | (51)   |
| (57,700)  | Fees and Charges                               | -         | -          | -           | -         | -      |
| (20,150)  | Customer and Client Receipts                   | (64,604)  | (117)      | (439)       | (65,160)  | 1      |
| -         | Interest Receivable                            | (28)      | -          | -           | (28)      | -      |
|           | Recharges to other services                    | (38,325)  | -          | (1,214)     | (39,539)  | 3      |
| (680,667) | TOTAL INCOME                                   | (708,580) | (117)      | 77,310      | (631,387) | (11)   |
|           |                                                |           |            |             |           |        |
| 323,191   | NET EXPENDITURE                                | 337,735   | 2,637      | (58,465)    | 281,908   | (17)   |

| ACTUAL    |                                                | ORIGINAL  | Variations | in Level of | ORIGINAL  |        |
|-----------|------------------------------------------------|-----------|------------|-------------|-----------|--------|
| 2014/15   |                                                | BUDGET    | Expenditu  | ıre on (A)  | BUDGET    | %      |
|           | DESCRIPTION                                    | 2015/16   | Inflation  | Other       | 2016/17   | CHANGE |
|           |                                                | (A)       | (B)        | (C)         | (D)       | (E)    |
| £000's    |                                                | £000's    | £000's     | £000's      | £000's    |        |
|           | EXPENDITURE                                    |           |            |             |           |        |
| 276,621   | Employees                                      | 133,741   | 1,157      | (4,192)     | 130,706   | (2)    |
| 47,598    | Premises related expenditure                   | 25,155    | 3          | 214         | 25,372    | 1      |
| 106,588   | Supplies and Services                          | 31,004    | 229        | 3,498       | 34,731    | 12     |
| 228,057   | Third Party Payments                           | 240,299   | 1,305      | (40,891)    | 200,713   | (16)   |
| 324,167   | Transfer Payments                              | 506,060   | -          | (44,518)    | 461,542   | (9)    |
| 9,070     | Transport related expenditure                  | 8,426     | 61         | 829         | 9,316     | 11     |
| 30,831    | Capital Charges                                | 30,621    | -          | (5,859)     | 24,762    | (19)   |
| 3,378     | Deferred/Intangible Charges                    | 4,273     | -          | (576)       | 3,697     | (13)   |
| 12,649    | REFCUS                                         | 54,050    | -          | (51,950)    | 2,100     | (96)   |
| -         | Corporate support services bought in           | (6,333)   | -          | (373)       | (6,706)   | 6      |
| (35,101)  | Recharges from other services                  | 19,019    | -          | 8,042       | 27,061    | 42     |
| 1,003,858 | TOTAL EXPENDITURE                              | 1,046,315 | 2,755      | (135,775)   | 913,296   | (13)   |
|           | INCOME                                         | -         |            |             |           |        |
| (563,460) | Government Grants                              | (568,235) | -          | 59,910      | (508,325) | (11)   |
| (39,357)  | Other Grants, reimbursements and contributions | (37,388)  | -          | 19,053      | (18,335)  | (51)   |
| (57,700)  | Fees and Charges                               | - 1       | -          | -           | -         | n/a    |
| (20,150)  | Other Customer and Client Receipts             | (64,604)  | (117)      | (439)       | (65,160)  | 1      |
| -         | Interest Receivable                            | (28)      | -          | -           | (28)      | -      |
|           | Recharges to other services                    | (38,325)  | -          | (1,214)     | (39,539)  | 3      |
| (680,667) | TOTAL INCOME                                   | (708,580) | (117)      | 77,310      | (631,387) | (11)   |
|           |                                                |           |            |             |           |        |
| 323,191   | NET EXPENDITURE                                | 337,735   | 2,638      | (58,465)    | 281,908   | (17)   |