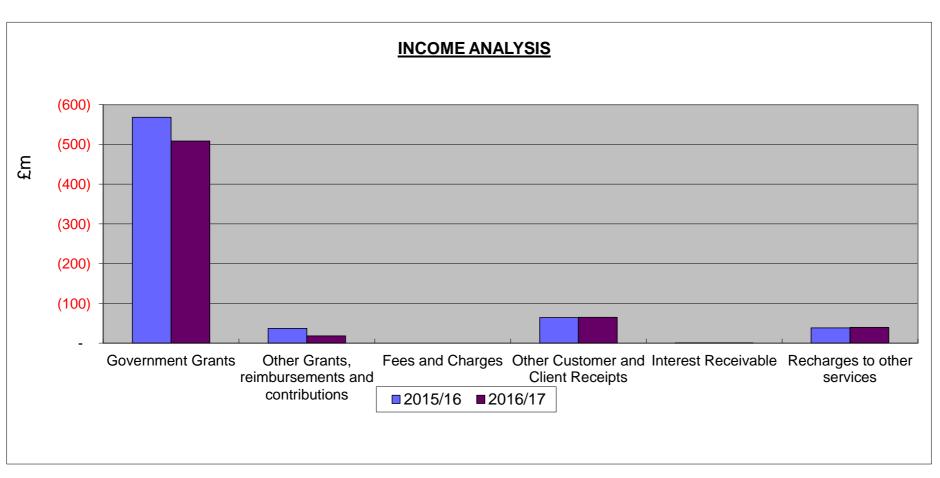

| ACTUAL    |                                                | ORIGINAL  | Variations | in Level of | ORIGINAL  |        |
|-----------|------------------------------------------------|-----------|------------|-------------|-----------|--------|
| 2014/15   |                                                | BUDGET    | Expenditu  | ıre on (A)  | BUDGET    | %      |
|           | DESCRIPTION                                    | 2015/16   | Inflation  | Other       | 2016/17   | CHANGE |
|           |                                                |           |            |             |           |        |
|           |                                                | (A)       | (B)        | (C)         | (D)       | (E)    |
| £000's    |                                                | £000's    | £000's     | £000's      | £000's    | (L)    |
| 20003     | EXPENDITURE                                    | 20003     | 20003      | 20003       | 20003     |        |
| 276,621   | Employees                                      | 133,741   | 1,157      | (3,910)     | 130,988   | (2)    |
|           | Premises related expenditure                   | 25,155    | 3          | 214         | 25,372    | 1      |
|           | Supplies and Services                          | 31,004    | 229        | 3,217       | 34,450    | 11     |
| 228,057   | Third Party Payments                           | 240,299   | 1,305      | (40,891)    | ,         | (16)   |
| · ·       | Transfer Payments                              | 506,060   | -          | (44,518)    | ,         | (9)    |
| 9,070     | Transport related expenditure                  | 8,426     | 61         | 829         | 9,316     | 11     |
| 30,831    | Capital Charges                                | 30,621    | -          | (5,859)     | 24,762    | (19)   |
| 3,378     | Deferred/Intangible Charges                    | 4,273     | -          | (576)       | 3,697     | (13)   |
| 12,649    | REFCUS                                         | 54,050    | -          | (51,950)    | 2,100     | (96)   |
| -         | Corporate support services bought in           | (6,333)   | -          | (373)       | (6,706)   | 6      |
| (35,101)  | Recharges from other services                  | 19,019    | -          | 8,042       | 27,061    | 42     |
| 1,003,858 | TOTAL EXPENDITURE                              | 1,046,315 | 2,755      | (135,775)   | 913,296   | (13)   |
|           |                                                |           |            |             |           |        |
|           | INCOME                                         |           |            |             |           |        |
| (563,460) | Government Grants                              | (568,235) | -          | 59,910      | (508,325) | (11)   |
| (39,357)  | Other Grants, reimbursements and contributions | (37,388)  | -          | 19,053      | (18,335)  | (51)   |
| (57,700)  | Fees and Charges                               | -         | -          | -           | -         | -      |
| (20,150)  | Customer and Client Receipts                   | (64,604)  | (117)      | (439)       | (65,160)  | 1      |
| -         | Interest Receivable                            | (28)      | -          | -           | (28)      | -      |
|           | Recharges to other services                    | (38,325)  | -          | (1,214)     | (39,539)  | 3      |
| (680,667) | TOTAL INCOME                                   | (708,580) | (117)      | 77,310      | (631,387) | (11)   |
|           |                                                |           |            |             |           |        |
| 323,191   | NET EXPENDITURE                                | 337,735   | 2,637      | (58,465)    | 281,908   | (17)   |

| ACTUAL    |                                                | ORIGINAL  | Variations | in Level of | ORIGINAL  |        |
|-----------|------------------------------------------------|-----------|------------|-------------|-----------|--------|
| 2014/15   |                                                | BUDGET    | Expenditu  | ıre on (A)  | BUDGET    | %      |
|           | DESCRIPTION                                    | 2015/16   | Inflation  | Other       | 2016/17   | CHANGE |
|           |                                                | (A)       | (B)        | (C)         | (D)       | (E)    |
| £000's    |                                                | £000's    | £000's     | £000's      | £000's    |        |
|           | EXPENDITURE                                    |           |            |             |           |        |
| 276,621   | Employees                                      | 133,741   | 1,157      | (4,192)     | 130,706   | (2)    |
| 47,598    | Premises related expenditure                   | 25,155    | 3          | 214         | 25,372    | 1      |
| 106,588   | Supplies and Services                          | 31,004    | 229        | 3,498       | 34,731    | 12     |
| 228,057   | Third Party Payments                           | 240,299   | 1,305      | (40,891)    | 200,713   | (16)   |
| 324,167   | Transfer Payments                              | 506,060   | -          | (44,518)    | 461,542   | (9)    |
| 9,070     | Transport related expenditure                  | 8,426     | 61         | 829         | 9,316     | 11     |
| 30,831    | Capital Charges                                | 30,621    | -          | (5,859)     | 24,762    | (19)   |
| 3,378     | Deferred/Intangible Charges                    | 4,273     | -          | (576)       | 3,697     | (13)   |
| 12,649    | REFCUS                                         | 54,050    | -          | (51,950)    | 2,100     | (96)   |
| -         | Corporate support services bought in           | (6,333)   | -          | (373)       | (6,706)   | 6      |
| (35,101)  | Recharges from other services                  | 19,019    | -          | 8,042       | 27,061    | 42     |
| 1,003,858 | TOTAL EXPENDITURE                              | 1,046,315 | 2,755      | (135,775)   | 913,296   | (13)   |
|           | INCOME                                         | -         |            |             |           |        |
| (563,460) | Government Grants                              | (568,235) | -          | 59,910      | (508,325) | (11)   |
| (39,357)  | Other Grants, reimbursements and contributions | (37,388)  | -          | 19,053      | (18,335)  | (51)   |
| (57,700)  | Fees and Charges                               | - 1       | -          | -           | -         | n/a    |
| (20,150)  | Other Customer and Client Receipts             | (64,604)  | (117)      | (439)       | (65,160)  | 1      |
| -         | Interest Receivable                            | (28)      | -          | -           | (28)      | -      |
|           | Recharges to other services                    | (38,325)  | -          | (1,214)     | (39,539)  | 3      |
| (680,667) | TOTAL INCOME                                   | (708,580) | (117)      | 77,310      | (631,387) | (11)   |
|           |                                                |           |            |             |           |        |
| 323,191   | NET EXPENDITURE                                | 337,735   | 2,638      | (58,465)    | 281,908   | (17)   |