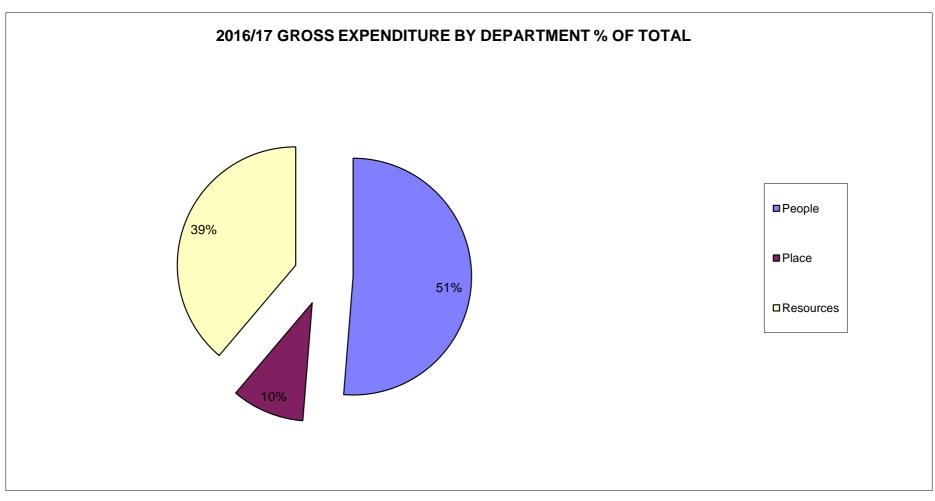

# **DEPARTMENTAL GROSS EXPENDITURE**

|           |                                              | ORIGINAL  | Variations | in Level of | ORIGINAL |        |
|-----------|----------------------------------------------|-----------|------------|-------------|----------|--------|
| ACTUAL    |                                              | BUDGET    | Expenditu  | ıre on (A)  | BUDGET   | %      |
| 2014/15   | DESCRIPTION                                  | 2015/16   | Inflation  | Other       | 2016/17  | CHANGE |
|           |                                              | (A)       | (B)        | (C)         | (D)      | (E)    |
| £000's    |                                              | £000's    | £000's     | £000's      | £000's   |        |
|           | SERVICE BUDGETS                              |           |            |             |          |        |
| 522,983   | People                                       | 580,000   | 1,775      | (119,483)   | 462,292  | (20)   |
| 151,803   | Place                                        | 107,268   | 478        | (18,299)    | 89,447   | (17)   |
| 316,918   | Resources                                    | 349,180   | 502        | 263         | 349,945  | 0      |
| 239       | Contribution to Provision for Doubtful Debts | 180       | -          | -           | 180      | -      |
| 3,226     | Efficiency Dividend                          | -         | -          | -           | -        | n/a    |
| 8,567     | Pensions Contribution                        | 9,432     | -          | (282)       | 9,150    | (3)    |
| 122       | Carbon Credits                               | 255       | -          | -           | 255      | -      |
| -         | National Insurance Changes                   | -         | -          | 434         | 434      | n/a    |
| -         | Care Act Provision                           | -         | -          | 1,591       | 1,591    | n/a    |
| 1,003,858 | GROSS DEPARTMENTAL COST OF SERVICE           | 1,046,315 | 2,755      | (135,775)   | 913,296  | (13)   |